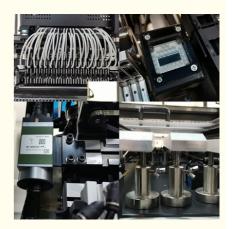

# 1.2m Max PCB for LED linear tube, strip SMT placement machine

## **Basic Information**

Place of Origin: ChinaBrand Name: ETON

• Certification: CE,CCC,SIRA

Model Number: HT-F9 Minimum Order Quantity: 1 set

Packaging Details: Packing in film package and foam cotton,

and covering vacuum bag within sturdy

wooden boxes.

Delivery Time: 30 daysPayment Terms: T/T

Supply Ability: 50 sets per month



# **Product Specification**

Mounting Mode: Automatic

• Product Name: SMT Mounting Machine

Warranty: 1 Year

• Application: LED Strip, Tube, Panel Light

• Power Supply: 380AC 50HZ

Condition: New Weight: 1700KG

• Mounting Speed: 200000-250000 CPH



# More Images



### 1.2m Max PCB for LED linear tube, strip SMT placement machine

#### **Production description**

Apply to the 0.6m, 0.9m, 1.2m rigid PCB and 0.5m, 1m LED flexible strip, producing with 4 types materials at the same time with 250000 CPH capacity, available for board with any proportion of LED chip and resistor.

Owing an exclusive technology of group picking and group placing, PCB size is 1200\*330 can mount LED 3014/3020/3528/5050 or resistor, capacitor and bridge rectifiers, etc.

#### **Features**

Apply to the 0.6m, 0.9m, 1.2m rigid PCB and 0.5m, 1m LED flexible strip, producing with 4 types materials at the same time with high capacity, available for board with any proportion of LED chip and resistor.

Dual arm four module, 17 nozzles for each mounting part, part