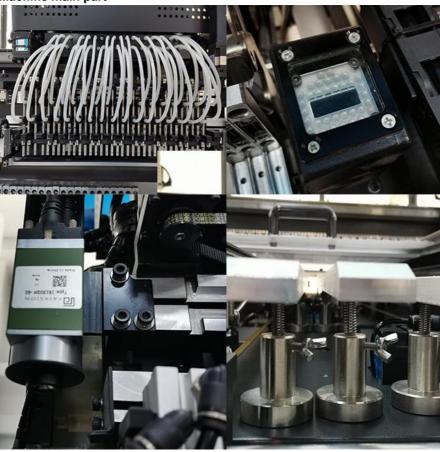

lable for RGB.

Exclusive patent technology: Group to take and group to mount.

IPC9850 capacity: 200000-250000 CPH

#### Machine parameter

| Model                  | HT-F9                             |
|------------------------|-----------------------------------|
| PCB length width       | Max: 1200*330mm<br>Min: 100*100mm |
| PCB thickness          | 0.5-5mm                           |
| PCB clamping           | Adjustable pressure pneumatic     |
| Mounting mode          | Group picking and group placing   |
| Mounting precision     | ±0.02mm                           |
| Mounting speed         | 200000-250000 CPH                 |
| No. of feeders station | 68 PCS                            |
| No. of head            | 68PCS                             |

#### **Machine main part**



#### **Packages**

Step 1: Wrap with stretch film to prevent the equipment from.

Step 2: Vacuum paper packaging and moisture-proof bag, so that the machine can be kept dry during transportation to prevent

Step 3: Use straps and triangular wood to fix the machine to prevent damage to the machine during transportation.

Step 4: Each exported machine will be equipped with sturdy export wooden boxes, to ensure that the delivered product is good.



#### Our advantage

ETON is the pioneer of SMT machine field in China which have more than 11 years experiences. And owned CCC, SIRA, CE certificates with 9 invention patents, 112 practical patents, 12 software copyrights of intellectual property technologies. Oversea market:The products exported to more than 30 countries and regions, including