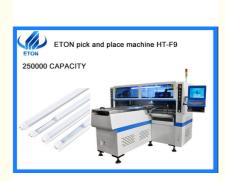

# 1.2m Max PCB for LED linear tube, strip SMT placement machine

### 1.2m Max PCB for LED linear tube, strip SMT placement machine

• Mounting Speed: 200000-250000 CPH