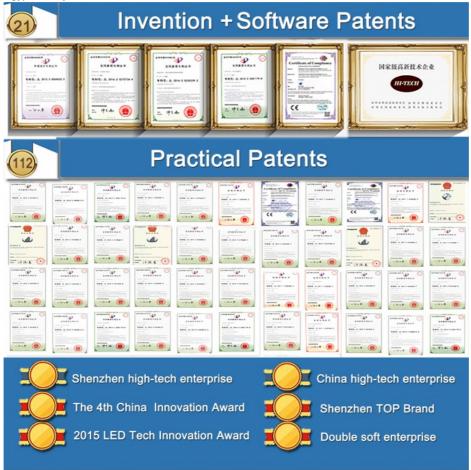

#### Our advantage

ETON is the pioneer of SMT machine field in China which have more than 11 years experiences. And owned CCC, SIRA, CE certificates with 9 invention patents, 112 practical patents, 12 software copyrights of intellectual property technologies. Oversea market:The products exported to more than 30 countries and regions, including South Korea, India, Vietnam, Tunisia, Egypt,Turkey, Russia, Brazil etc.