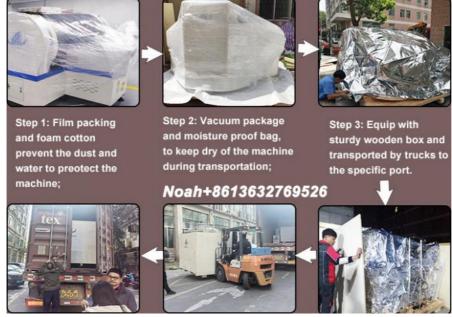

#### **Packages**

Step 1: Wrap with stretch film to prevent the equipment from.

Step 2: Vacuum paper packaging and moisture-proof bag, so that the machine can be kept dry during transportation to prevent

Step 3: Use straps and triangular wood to fix the machine to prevent damage to the machine during transportation.

Step 4: Each exported machine will be equipped with sturdy export wooden boxes, to ensure that the delivered product is good.