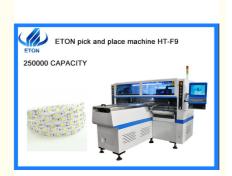

# LED panel light MAX 1.2M 68 PCS heads pick and place machine

# **Basic Information**

Place of Origin: ChinaBrand Name: ETON

• Certification: CE,CCC,SIRA

Model Number: HT-F9 Minimum Order Quantity: 1 set

• Packaging Details: Packing in film package and foam cotton,

and covering vacuum bag within sturdy

wooden boxes.

Delivery Time: 30 daysPayment Terms: T/T

Supply Ability: 50 sets per month



# **Product Specification**

• Warranty: 1 Year

Name: SMT Automatic Pick And Place Machine

• Application: LED Strip, Tube, Panel Light

• Power Supply: 380AC 50HZ

• Condition: New

Product Name: Automatic SMT Pick And Place Machine

• Weight: 1700KG

• Mounting Speed: 200000-250000 CPH



# More Images



# **Product Description**

# LED panel light MAX 1.2M 68 PCS heads pick and place machine

### **Production description**

Apply to the 0.6m, 0.9m, 1.2m rigid PCB and 0.5m, 1m LED flexible strip, producing with 4 types materials at the same time with 250000 CPH capacity, available for board with any proportion of LED chip and resistor.

Owing an exclusive technology of group picking and group placing, PCB size is 1200\*330 can mount LED 3014/3020/3528/5050 or resistor, capacitor and