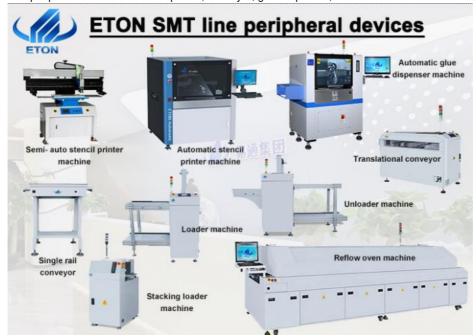

#### Related machine

ETON is a leading SMT high speed pick and place machine manufacturer in China, and we also provide whole line solution with peripheral devices as stencil printer, conveyor, glue dispenser, transitional and reflow oven etc.