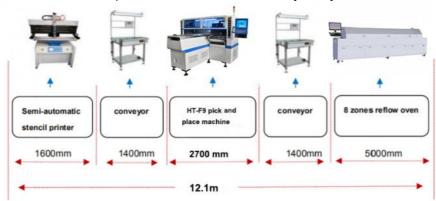

## **SMT Line solution**

The SMT production line has two schemes: **semi-automatic and fully automatic line**. If you are just starting to do it, I suggest you do a semi-automatic production line, which **can effectively save your cost.** 

#### Related machine

ETON is a leading SMT high speed pick and place machine manufacturer in China, and we also provide whole line solution with peripheral devices as stencil printer, conveyor, glue dispenser, transitional and reflow oven etc.