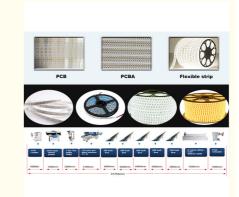

## **Description of Pick and Place Machine HT-T9**

- 1. Dual-arm magnetic linear high-speed mounter for flexible strip(no wire), Producing 4 types materials at the same time capacity reach 250000 CPH.
- 2. Available for 5M, 50M or any length of flexible strip and Roll to Roll.
- 3. Dual arm four modules, 17 nozzles for each mounting part, part A or part B can be mounted separately or synchronously.
- 4. Calibration automatically, high precision, available for RGB.
- 5. Exclusive patent technology: Group to take and group to mount.

#### **Application of HT-T9**

Apply to 5M, 25M,50M or any length of flexible strip and Roll to Roll.