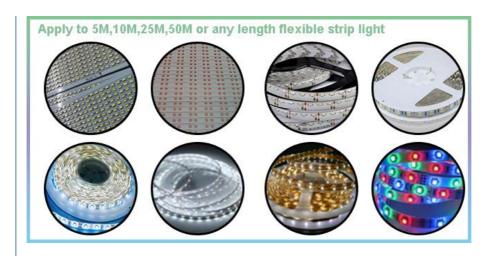

#### **HT-T9 Picture**

#### **Application of HT-T9**

Apply to 5M, 25M,50M or any length of flexible strip and Roll to Roll.