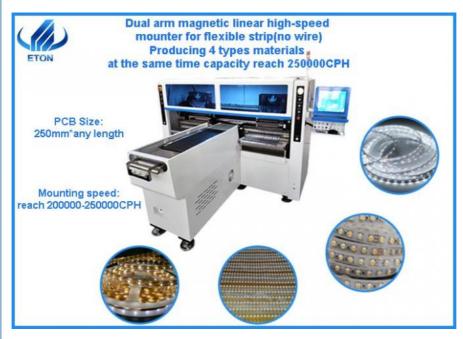

## **Description of Pick and Place Machine HT-T9**

- 1. Dual-arm magnetic linear high-speed mounter for flexible strip(no wire), Producing 4 types materials at the same time capacity reach 250000 CPH.
- 2. Available for 5M, 50M or any length of flexible strip and Roll to Roll.
- 3. Dual arm four modules, 17 nozzles for each mounting part, part A or part B can be mounted separately or synchronously.
- 4. Calibration automatically, high precision, available for RGB.
- 5. Exclusive patent technology: Group to take and group to mount.

## **Product Specification**

Dimension: 3100\*2300\*1550mm
 PCB Size: 250\*any Length
 PCB Thickness: 0.5~1.5mm

Mounting Mode: Group To Take And Group To Mount

• Mounting Precision: ±0.02mm (Repeat Precision)

Mounting Height: ≤5mm

• Mounting Speed: 200000~250000 CPH

Components Space: 0.5mm
No.of Feeders Station: 68 PCS
No.of Head: 68 PCS
Power: 380AC 50Hz

• Power Consumption: 6KW