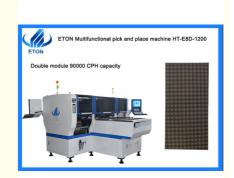

# Automatic Electric Board LED Lighting Max 1.2M PCB SMT Placement Machine

Weight: 2500kgMounting Speed: 90000 CPHFeeders: 48PCS

Highlight: Electric Board SMT Placement Machine CE,

LED Lighting SMT Placement Machine, SMT Placement Machine for 1.2M PCB