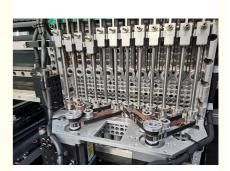

#### Description

Dual system, dual module multifunctional mounter. To produce two different products at same time.

Mounting components: LED chips/capacitors/resistors/IC/shaped components/etc.

Component: Min. size 0402 Max. height 15mm

Application: Power driver. electric board. lens. linear bulb. DOB, household appliance etc.

Exclusive patented technology Electronic feeder feeding system.

Vision alignment flight identifications, Mark correction.

Non-stop material re-loading function

Auto-optimization after coordinates generated, etc.

#### **Technical parameter**

| Model                  | HT-E8D-1200                                              |
|------------------------|----------------------------------------------------------|
| Total Weight           | 2500kg                                                   |
| PCB Length Width       | Max:1200*300mm Min:100*100mm                             |
| PCB Thickness          | 0.5-5mm                                                  |
| PCB Clamping           | Adjustable pressure pneumatic                            |
| r GB Clamping          | , , ,                                                    |
| Mounting Mode          | Group picking and separate placingseparate picking and   |
|                        | separate placing                                         |
| Software               | R&D independently                                        |
| Mounting Speed         | 90000 CPH(The optimum speed )                            |
| Components             | LED , capacitors, resistors, IC, shaped components, etc. |
| Components Space       | 0.2mm                                                    |
| No. of Feeders Station | 48 PCS                                                   |
| No. of nozzles         | 24 PCS                                                   |
| Power                  | 380AC 50HZ                                               |
| Power Consumption      | 8 KW                                                     |
| Operating Environment  | 23°C±3°C                                                 |
| Conveyor transmission  | Max length :1200 mm                                      |
| Transmission Speed     | >1000mm/sec                                              |
| X,Y,Z Axis Drive way   | High-end magnetic linear motor + Servo motor             |
| Feeding way            | Electric feeder with double motor                        |