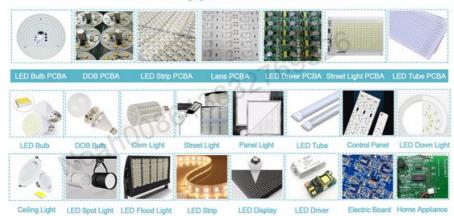

### Machine application

HT- E8D - 1200 Semi - automatic production line is suitable for mounting all kinds of LED lights and circuit boards For example: LED bulb, DOB bulb Panel lamp, Down-light, Lamp tube, Street lamp, Display screen, Circuit board and Other products.

The maximum PCB size of HT-E8D-1200 SMT Line is 1200 \* 300mm.