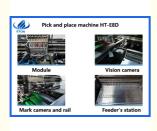

Application: Power driver. electric board. lens. linear bulb. DOB, household appliance etc.

Exclusive patented technology Electronic feeder feeding system.

Vision alignment flight identifications, Mark correction.

Non-stop material re-loading function

Auto-optimization after coordinates generated, etc.

#### **Technical parameter**

| Model                  | HT-E8D-1200                                              |
|------------------------|----------------------------------------------------------|
| Total Weight           | 2500kg                                                   |
| PCB Length Width       | Max:1200*300mm Min:100*100mm                             |
| PCB Thickness          | 0.5-5mm                                                  |
| PCB Clamping           | Adjustable pressure pneumatic                            |
| r GB Clamping          | , , ,                                                    |
| Mounting Mode          | Group picking and separate placingseparate picking and   |
|                        | separate placing                                         |
| Software               | R&D independently                                        |
| Mounting Speed         | 90000 CPH(The optimum speed )                            |
| Components             | LED , capacitors, resistors, IC, shaped components, etc. |
| Components Space       | 0.2mm                                                    |
| No. of Feeders Station | 48 PCS                                                   |
| No. of nozzles         | 24 PCS                                                   |
| Power                  | 380AC 50HZ                                               |
| Power Consumption      | 8 KW                                                     |
| Operating Environment  | 23°C±3°C                                                 |
| Conveyor transmission  | Max length :1200 mm                                      |
| Transmission Speed     | >1000mm/sec                                              |
| X,Y,Z Axis Drive way   | High-end magnetic linear motor + Servo motor             |
| Feeding way            | Electric feeder with double motor                        |