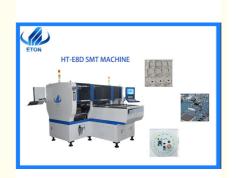

# Dual Arm SMT Mounter 90000CPH Pick And Place Machine For All LED Lighting

# SMT PCB SMD MOUNTING MACHIEN WITH ALL LIGHTS 90000CPH pick and place machine

#### **Technical parameter**

| Model                  | HT-E8D-1200                                           |
|------------------------|-------------------------------------------------------|
| Length                 | 3150mm                                                |
| Width                  | 2250mm                                                |
| Height                 | 1650mm                                                |
| Total Weight           | 2500kg                                                |
| PCB Length Width       | Max:1200*300mm Min:100*100mm                          |
| No. of Camera          | 4 sets of imported camera                             |
|                        | Vision for the flight identification, MARK correction |
| Mounting Speed         | 90000 CPH                                             |
| No. of Feeders Station | 48 PCS                                                |
| No. of nozzles         | 24 PCS                                                |
| Electrical control     | Independent research and development by ETON          |

#### **Machine description**

E8D is Double modular double rail. E8D is 1200\*300mm

4 sets camera: Vision for the flight identification, MARK correction

The application of E8D and E8S is the same, but E8D is dual-track, and the production capacity is twice that of E8S