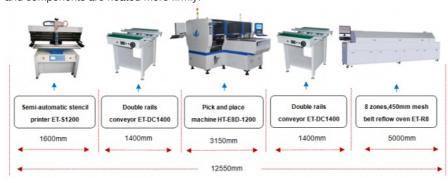

#### **SMT Production Line**

#### Step 1:

Semiautomatic Stencil Printer Machine

In the SMT line for print the solder paste on the PCB.

#### Step 2: Pick And Place Machine

Pick and place machine is the most important machine in SMT Line, it directly influence the line capacity.

#### Step 3 : Conveyor Machine

Transfer PCB boards between two machines, play a role in buffering and testing

One section of control, two sensors.

One set of electric control box

#### Step 4: Reflow Oven Machine

Heating system adopts high efficiency and energy saving nickel heat pipe, radiant power peak wavelength 4UM, with curved reflector cover, high thermal efficiency, fast temperature rise, special forced hot air circulation structure system, so that PCB and components are heated more firmly.