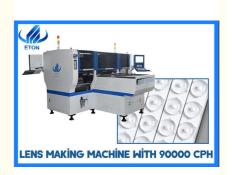

# LED SMT Mounting Machine 5pcs Camera Vision For Flight Identification

## **Product Specification**

Warranty: 1 YearApplicable Components: 0402

Name: SMT Pick And Place Machine
Condition: 100% Original, Brand-new

Product Name: ETON SMT Pick And Place Machine

• Mounting Speed: 90000 CPH

## SMT Mounting Machine With 5pcs camera, Vision for Flight Identification placement machine