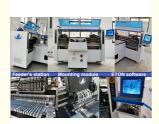

Two mounting modules, 17 nozzles for each mounting part, part A or part B can be mounted separately or synchronously. Exclusive patent technology: Group to pick and group to mount.

IPC9850 Capacity: 150000-180000 CPH

### **Technical parameter**

| Model                  | HT-F7S                                                                     |
|------------------------|----------------------------------------------------------------------------|
| Dimension              |                                                                            |
| Length                 | 2700mm                                                                     |
| Width                  | 2300mm                                                                     |
| Height                 | 1550mm                                                                     |
| Total Weight           | 1700kg                                                                     |
| PCB                    | •                                                                          |
| PCB Length Width       | Max:1200*330mm Min:100*100mm                                               |
| PCB Thickness          | 0.5-5mm                                                                    |
| PCB Clamping           | Adjustable pressure pneumatic                                              |
| Mounting Mode          | Group to take and group to mount                                           |
| O.S.                   |                                                                            |
| System                 | Windows7                                                                   |
| Software               | R&D independently                                                          |
| Display                | Touch screen monitor                                                       |
| Input Device           | Keyboard, Mouse                                                            |
| Vision System          |                                                                            |
| No. of Camera          | 5 PCS ( Digital camera)                                                    |
|                        | Vision alignment, MARK correction                                          |
| Mounting Precision     | ±0.02mm                                                                    |
| Mounting Height        | ≦5mm                                                                       |
| Mounting Speed         | 150000~180000 CPH                                                          |
| Components             | LED 3014/3020/3528/5050 and capacitors, resistors, bridge rectifiers, etc. |
| Components Speed       | 0.5mm                                                                      |
| No. of Feeders Station | 68 PCS                                                                     |
| No. of nozzles         | 34 PCS                                                                     |
| Power                  | 380AC 50 HZ                                                                |
| Power Consumption      | 6kw                                                                        |
| Operating Environment  | 23°C±3°C                                                                   |
| Transmission Speed     | Max Length :1200 mm                                                        |
| Transmission Direction | Single(left→ right or right→ left)                                         |
| Transmission Mode      | Online drive                                                               |
| X,Y,Z Axis Drive way   | High-end magnetic linear motor+ servo motor                                |
| Feeding way            | Electric feeder with double motor                                          |