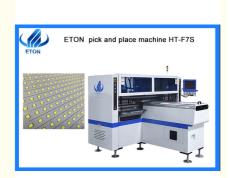

# MAX 1.2M Rigid PCB 1M LED Flexible Strip Making Machine SMT Placement Machine

### MAX 1.2 M rigid PCB 1 M LED flexible strip making placement machine

High-end magnetic linear motor+ servo motor

Apply to the 0.6 M, 0.9 M, 1.2 M rigid PCB and 0.5 M, 1 M LED flexible strip. Producing with 4 types of materials with high capacity. available for board with any proportion of LED chip and resistor.