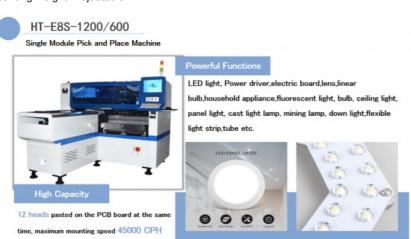

#### Features of E8S pick and place machine:

Product Name: SMT Mounting Machine

Mounting Process: Automatic

Capacity: 45000cph

Mounting Type: Surface Mount Technology (SMT pick and place machine, LED light

making machine, SMD PICK AND PLACE MACHINE)

Mounting Height: Adjustable

### Technical Parameters of e8s pick and place machine:

| Attributes          | Value                                     |
|---------------------|-------------------------------------------|
| Product Name        | SMT Mounting Machine                      |
| Drive way           | Magnetic Linear Motor                     |
| Mounting Height     | Adjustable                                |
| Mounting Components | 0402, 3528, IC, Resistor, Capacitors, Etc |
| Mounting Head       | Multi-head                                |
| Capacity            | 45000cph                                  |
| Mounting Type       | Surface Mount Technology                  |
| Mounting Process    | Automatic                                 |
| Mounting Precision  | High                                      |