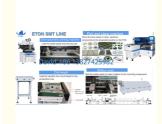

## SMT production line

We have full range of pick and place machine production line equipment, So we have the professional suggestions for you to build the production line.

Solder paste printer machine: The solder paste is Stencil printed on the PCB board through the Stencil of the printer.

Pick and place machine: Mount the electronic component at the specified position on the PCB.

Reflow oven: Melt the solder paste and fix it to the mounting element.

Single conveyor: Inspect the quality of assembly and welding to cushion the production line.