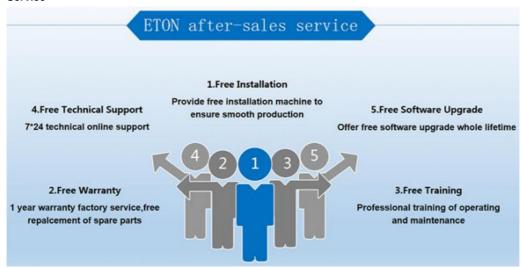

#### Service

Maintenance period 1year

One year warranty, during warranty, any parts need to be repaired and replaced will be free.

Software and hardware lifetime maintenance

Free upgrade software, software is Reach and develop by ETON, so we support whole lifetime free upgrade updates.

Visit customers regularly and gather information

Visit clients regularly. We attend different exhibition in different cities every year, at the same time, we will visit local clients and support our service and collect and feedback customer suggestions in time.

Provide latest information about technology and equipment

We give professional technology suggestion with our clients. And share the updates news to our clients