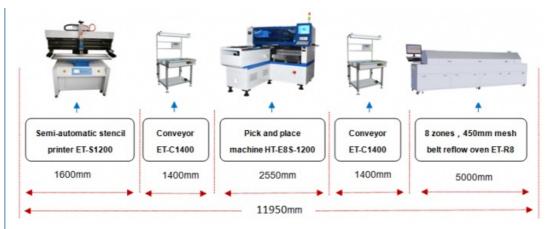

## SMT production line

We have full range of pick and place machine production line equipment, So we have the professional suggestions for you to build the production line.

Solder paste printer machine: The solder paste is Stencil printed on the PCB board through the Stencil of the printer.

Pick and place machine: Mount the electronic component at the specified position on the PCB.

Reflow oven: Melt the solder paste and fix it to the mounting element.

Single conveyor: Inspect the quality of assembly and welding to cushion the production line.