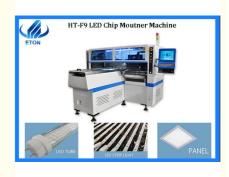

#### pick and place machine SMT hot selling SMD led light making machine high quality

### **Technical Parameter**

| Dimension     | Length             | 2700mm                                                           |
|---------------|--------------------|------------------------------------------------------------------|
|               | Width              | 2300mm                                                           |
|               | Height             | 1550mm                                                           |
|               | Total weight       | 1700kg                                                           |
| РСВ           | Length Width       | Max:1200*330mm<br>Min:100*100mm                                  |
|               | Thickness          | 0.5-5mm                                                          |
|               | Clamping           | Adjustable pressure pneumatic                                    |
|               | Mounting mode      | Group to take and group to mount.                                |
| Vision system | No.of camera       | 5 PCS                                                            |
|               | Feature of camera  | Vision alignment, MARK correction                                |
|               | Mounting precision | ±0.02mm                                                          |
|               | Mounting height    | ≤5mm                                                             |
|               | Mounting speed     | 200000-250000CPH                                                 |
|               | Feeder station     | 68 PCS                                                           |
|               | Nozzles            | 68 PCS                                                           |
|               | components         | LED3017,3020,3528,5050 and resistor,capacitor,bridge rectifiers. |

## Introducing machine

| Performance        | e introduction                                                                                                                                                                                                                                                                                                                    |
|--------------------|-----------------------------------------------------------------------------------------------------------------------------------------------------------------------------------------------------------------------------------------------------------------------------------------------------------------------------------|
| precision          | With a new visual recognition system, five imported cameras, visual alignment, Mark correction technology.<br>Combined with optical positioning method, accurately identify the position of PCB board and quickly and<br>accurately mount components.                                                                             |
|                    | Producing with 2~4 types of materials with high capacity ,available for board with any proportion of LED chip and resistors.<br>Four mounting modules ,17 nozzles for each mounting part, part A or B can be mounted separatly or synchronously.<br>The high speed reach 25W CHP,It saves a lot of time, space and manpower cost. |
| Good<br>durability | Using High Stability Electronic Dual Motor<br>The wear resistance of screw rod is not easy to deviate and has high accuracy.<br>The guide rail has strong bearing capacity and high stability.<br>High-quality hardware configuration for 24-hour machine operation.                                                              |