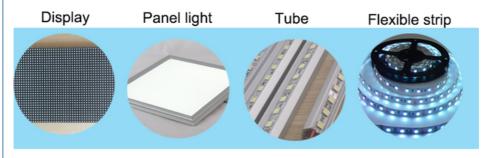

#### Application production&component

The mahcine mainly mounting linear produce, such as tubes, flexible strips, panel lights, display screens, etc.