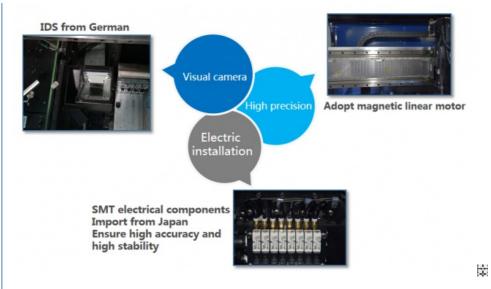

## Introducing machine

| Performance        | e introduction                                                                                                                                                                                                                                                                                                                    |
|--------------------|-----------------------------------------------------------------------------------------------------------------------------------------------------------------------------------------------------------------------------------------------------------------------------------------------------------------------------------|
| precision          | With a new visual recognition system, five imported cameras, visual alignment, Mark correction technology.<br>Combined with optical positioning method, accurately identify the position of PCB board and quickly and<br>accurately mount components.                                                                             |
|                    | Producing with 2~4 types of materials with high capacity ,available for board with any proportion of LED chip and resistors.<br>Four mounting modules ,17 nozzles for each mounting part, part A or B can be mounted separatly or synchronously.<br>The high speed reach 25W CHP,It saves a lot of time, space and manpower cost. |
| Good<br>durability | Using High Stability Electronic Dual Motor<br>The wear resistance of screw rod is not easy to deviate and has high accuracy.<br>The guide rail has strong bearing capacity and high stability.<br>High-quality hardware configuration for 24-hour machine operation.                                                              |