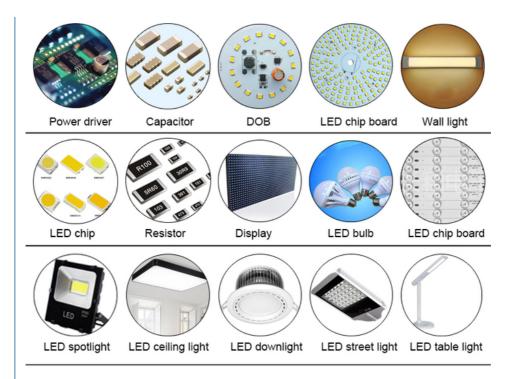

## Q: What are the main LED products our machines for?

A: There are different machines in our company and different machines apply to different LED lights. The main products we can apply:bulb tube strip lamp panel. Down light, streetlight, ceiling light.wall washer light and so on.

## Q: Do our machines only for LED lights?

A: No, our machines apply to not only LED light but also other products. Such as power driver, electric board, display, etc.

Whatsapp/Wechat/Tel: +86 13827425982 E-mail: david@eton-mounter.com