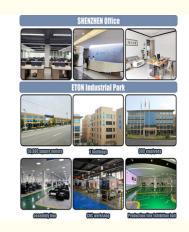

### More smt production line equipments

We had building a long-term partnership with some strong factories!

We specialize in this field for 20 years.

We have our own professional designers.

We have 50,000 square meters of industrial park.

Since its establishment in 2011, ETON has been committed to the development and production of SMT placement machines and peripheral equipment in 2007.

- \* Strong reach and develop technology team, support machine upgrade continuously, support client strong technical support
- \* Rich experience in SMT Industry Line. ETON set up more than 10 years, we are leading manufacturer of SMT machine in China
- \* Strong production capacity, ETON have more than 50000 square meter Industrial park in Jiangxi Province, machine capacity more