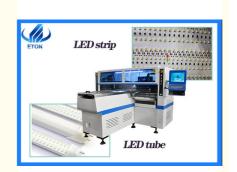

### ETON LED strip light production line SMT pick and place machine

### **Product Description**

| Dimension             | 2700*2300*1550mm                                              |
|-----------------------|---------------------------------------------------------------|
| PCB size              | Max:1200*330mm Min:100*100mm                                  |
| PCB Thickness         | 0.5-5mm                                                       |
| Mounting Mode         | Group to take and group to mount                              |
| No. of Camera         | 5 PCS digital camera                                          |
| Mounting Speed        | 250000 CPH                                                    |
| Applicable Components | LED 3014/3020/3528/5050,resistor,capacitors,bridge rectifiers |
| Feeders Station       | 68PCS                                                         |
| No. of Nozzles        | 68PCS                                                         |
| X,Y Axis drive way    | High-end magnetic linear motor +servo motor                   |