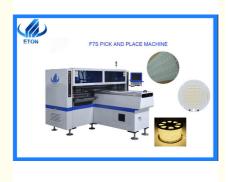

# CE LED Light Making Machine Dual Arm 34 Heads Linear Motor SMT Machine

### Led Tube assembly machine with 34 heads and 180K CPH SMT machine

#### Details

- 1. ETON Tech adjustable placement head: Component picking position can be adjusted according to PCB pad pitch , min
  - 6.5mm. Apply to LED 3014/3020/2835/5050 resistor , capacitor , bridge rectifier etc . wide component range .
- 2. Two mounting modules ,17 nozzles for each mounting part , part A or part B can be mounted separately or synchronously .
- 3. Calibration automatically , high precision , available for RGB .
- 4. Exclusive patent technology: Group to take and group to mount.

#### Main parameter

| Product name          | pick and place machine                         |  |
|-----------------------|------------------------------------------------|--|
| Model                 | HT-F7S                                         |  |
| Length(mm)            | 2700                                           |  |
| Width(mm)             | 2300                                           |  |
| Height(mm)            | 1550                                           |  |
| Total weight(kg)      | 1700                                           |  |
| Mounting speed        | 180000CPH                                      |  |
| Power                 | 380AC 50HZ                                     |  |
| Power consumption     | 6 KW                                           |  |
| Operating environment | 23 ±3                                          |  |
| Gas consumption       | 0.4-0.6mpa(4-6kgf/cm <sup>2</sup> )150N/min    |  |
| X,Y Axis drive way    | High-end magnetic linear motor and servo motor |  |