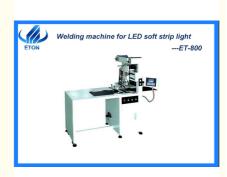

# 5 Meter LED Strip SMT Welding Machine 220V 50-60HZ With 2 Iron Heads

### **Product Brief:**

ET-800 LED Soft light strip plate Welding machine is a dedicated automatic welding equipment for 5 meter LED strip welding, according to the characteristics of LED equipment 5 meters depth of humanization design, engaged in a variety of different solder joints instead of manual soldering work, solve the manual welding of weld solder joint is not uniform, and other phenomena, and compatible with a variety of types of LED soft strip size of welding, simple operation and high practicability, quality stability, greatly enhance the efficiency.

#### **Technical parameters:**

| Item                   | parameter                                      |
|------------------------|------------------------------------------------|
| Device name            | LED welding machine for soft light strip plate |
| Model                  | ET-800                                         |
| control mode           | 32 position DSP                                |
| Welding head           | 2 iron heads work at the same time             |
| Working stroke         | X axis 350MM,Z axis 150MM,platform 1000MM      |
| Repeatability accuracy | ±0.05mm                                        |
| Equipment power        | 600w                                           |
| Power Supply           | 220V,50-60HZ                                   |
| weight                 | 100KG                                          |
| Size                   | 1600*1200*1400(Length*Width*Height)            |
|                        |                                                |