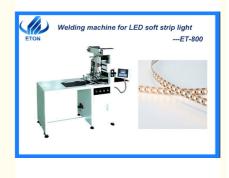

# 5 Meter LED Strip SMT Welding Machine 220V 50-60HZ With 2 Iron Heads

### **Product Brief:**

ET-800 LED Soft light strip plate Welding machine is a dedicated automatic welding equipment for 5 meter LED strip welding, according to the characteristics of LED equipment 5 meters depth of humanization design, engaged in a variety of different solder joints instead of manual soldering work, solve the manual welding of weld solder joint is not uniform, and other phenomena, and compatible with a variety of types of LED soft strip size of welding, simple operation and high practicability, quality stability, greatly enhance the efficiency.

Multi axis manipulator, advanced motion control algorithm, to improve the kinematic positioning accuracy and repeatability accuracy

According to the professional design of the lamp batten, it is convenient for manual feeding and feeding Production efficiency: 1800-2000 meters /H.