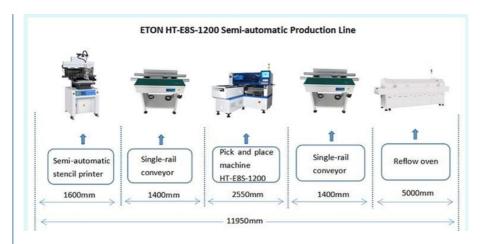

#### SMT line solution

Below are the suggestion of basic steps for the pick and place progress and equipment :