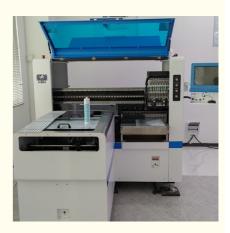

## **Product Description**

HT-E8S-1200 is a multifunctional pick and place machine of ETON company. It's intelligent, can produce different types of LED light and electric boards, such as tube, bulb, strip, panel, downlight, street light, power driver, etc.

| Model                 | HT-E8S-1200                                                                     |
|-----------------------|---------------------------------------------------------------------------------|
| Dimension             | 1550*1650*1550mm                                                                |
| PCB size              | Max:1200*500mm Min:100*100mm                                                    |
| PCB Thickness         | 0.5-5mm                                                                         |
| Application           | SMT PCB Assembly Production Line                                                |
| Applicable Components | LED Chip,capacitors,resistor,IC,shaped component                                |
| Mounting mode         | Group picking and separately placing ,separately picking and separately placing |
| Mounting speed        | 45000 CPH                                                                       |
| No.of feeders station | Single module 28 PCS                                                            |
| No.of head            | Single module 12 PCS                                                            |