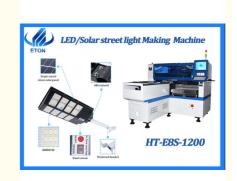

# High Speed LED Making Machine With 68 Feeder Stations Up To 200000 CPH

## **Product Description**

HT-E8S-1200 is a multifunctional pick and place machine of ETON company. It's intelligent, can produce different types of LED light and electric boards, such as tube, bulb, strip, panel, downlight, street light, power driver, etc.