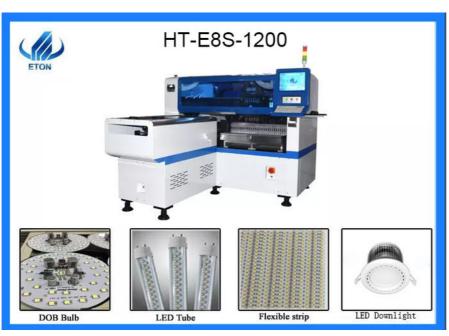

## **Product Description**

HT-E8S-1200 is a multifunctional pick and place machine of ETON company. It's intelligent, can produce different types of LED light and electric boards, such as tube, bulb, strip, panel, downlight, street light, power driver, etc.

| Model                 | HT-E8S-1200                                                                     |
|-----------------------|---------------------------------------------------------------------------------|
| Dimension             | 1550*1650*1550mm                                                                |
| PCB size              | Max:1200*500mm Min:100*100mm                                                    |
| PCB Thickness         | 0.5-5mm                                                                         |
| Application           | SMT PCB Assembly Production Line                                                |
| Applicable Components | LED Chip,capacitors,resistor,IC,shaped component                                |
| Mounting mode         | Group picking and separately placing ,separately picking and separately placing |
| Mounting speed        | 45000 CPH                                                                       |
| No.of feeders station | Single module 28 PCS                                                            |
| No.of head            | Single module 12 PCS                                                            |