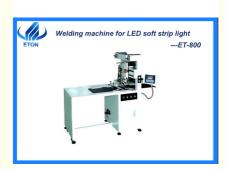

# Simple Operation SMT Welding Machine 1800-2000 Meters /H For LED Strip

# SMT welding machine 1800-2000 meters /H LED strip simple operation

#### Description

ET-800 LED Soft light strip plate Welding machine is a dedicated automatic welding equipment for 5 meter LED strip welding, according to the characteristics of LED equipment 5 meters depth of humanization design, engaged in a variety of different solder joints instead of manual soldering work, solve the manual welding of weld solder joint is not uniform, and other phenomena, and compatible with a variety of types of LED soft strip size of welding, simple operation and high practicability, quality stability, greatly enhance the efficiency.