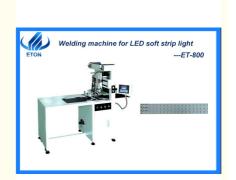

# Simple Operation SMT Welding Machine 1800-2000 Meters /H For LED Strip

# SMT welding machine 1800-2000 meters /H LED strip simple operation

#### Description

ET-800 LED Soft light strip plate Welding machine is a dedicated automatic welding equipment for 5 meter LED strip welding, according to the characteristics of LED equipment 5 meters depth of humanization design, engaged in a variety of different solder joints instead of manual soldering work, solve the manual welding of weld solder joint is not uniform, and other phenomena, and compatible with a variety of types of LED soft strip size of welding, simple operation and high practicability, quality stability, greatly enhance the efficiency.