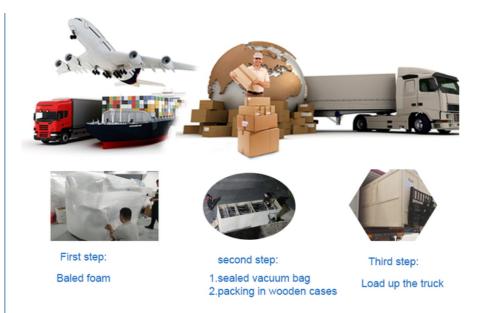

Package and Delivery of Pick and Place Machine

Filming packing:Make the machine sanitary, clean, sealed packaging, dust and humidity; have good shock resistance, impact resistance, and good protection performance with tightness and fixity.

vacuum packing:Advantages of moisture proof,dust proof and so on.

wooden packing: It has good cushioning performance, corrosion resistance, high strength and hygroscopicity, moisture-proof and earthquakeresistant functions.