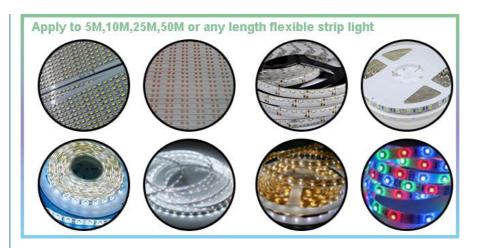

#### **Application of HT-T9**

Apply to 5M, 25M,50M or any length of flexible strip and Roll to Roll.

Introduction of exhibition