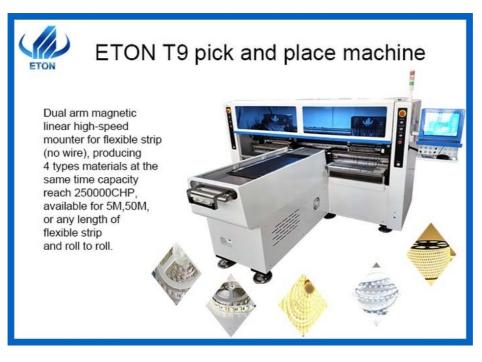

#### Production Introduction of Pick and Place Machine HT-T9

Dual-arm magnetic linear high-speed mounter for flexible strip(no wire), Producing 4 types materials at the same time capacity reach 250000 CPH.

Exclusive patent technology: Group to take and group to mount.

Calibration automatically, high precision, available for RGB.

Available for 5M, 50M or any length of flexible strip and Roll to Roll.

Dual arm four modules, 17 nozzles for each mounting part, part A or part B can be mounted separately or synchronously.

#### **HT-T9** Picture