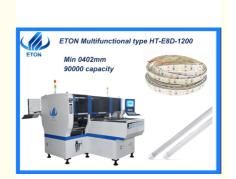

# 90000CPH SMT Mounter Double Arm Double Module Double Speed For Tube/Strip/Bulb Light

• Mounting Precision: ±0.04mm

Mounting Height: <15mm (Automatic Changing)</li>

Mounting Speed: 90000 CPH
Components Space: 0.2mm
No.of Feeders Station: 48 PCS
No.of Head: 24 PCS
Power: 380AC 50Hz

Power Consumption: 8KW

• Highlight: 90000CPH SMT Mounter,

Double Arm mounter machine in smt, Double Module mounter machine in smt