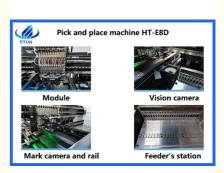

#### **Product description**

HT-E8D SMT pick and place machine is for led, lens,capacitors, resistors, IC, Shaped components, etc. Apply to Led lamp manufacturer, PCB production line etc.

HT-E8D is a dual module dual system multi-functional SMT pick and place machine.At the same time the production of two different products. Vision for the flight identification, mark correction. And it's identified the correct position by camera. So it's high precision and good stability.

#### Specific technical parameter

| Length*Width*Hei<br>ght | 3150mm*22500mm *1650mm                                       |
|-------------------------|--------------------------------------------------------------|
| Total Weight            | 2000kg                                                       |
| PCB Length Width        | Max:1200*300mm Min:100*100mm                                 |
| Mounting<br>Precision   | ±0.02mm chip                                                 |
| Mounting Speed          | 90000 CPH(optimum)                                           |
| Components<br>Speed     | 0.2mm                                                        |
| Power                   | 380AC 50HZ                                                   |
| Power<br>Consumption    | 8kw                                                          |
| No. of feeders          | 4*20PCS                                                      |
| Components              | led, lens,capacitors, resistors, IC, Shaped components, etc. |