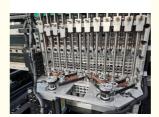

# 90000CPH SMT Mounter Double Arm Double Module Double Speed For Tube/Strip/Bulb Light

#### **Product description**

HT-E8D SMT pick and place machine is for led, lens,capacitors, resistors, IC, Shaped components, etc. Apply to Led lamp manufacturer, PCB production line etc.

HT-E8D is a dual module dual system multi-functional SMT pick and place machine.At the same time the production of two different products. Vision for the flight identification, mark correction. And it's identified the correct position by camera. So it's high precision and good stability.