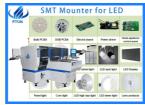

# Fully Automatic Multifunctional Dual Module Magnetic Linear Motor Making Machine 90000CPH LED Pick And Place Machine

#### **Product description**

HT-E8D SMT pick and place machine is for led, lens,capacitors, resistors, IC, Shaped components, etc. Apply to Led lamp manufacturer, PCB production line etc.

HT-E8D is a dual module dual system multi-functional SMT pick and place machine.At the same time the production of two different products. Vision for the flight identification, mark correction. And it's identified the correct position by camera. So it's high precision and good stability.