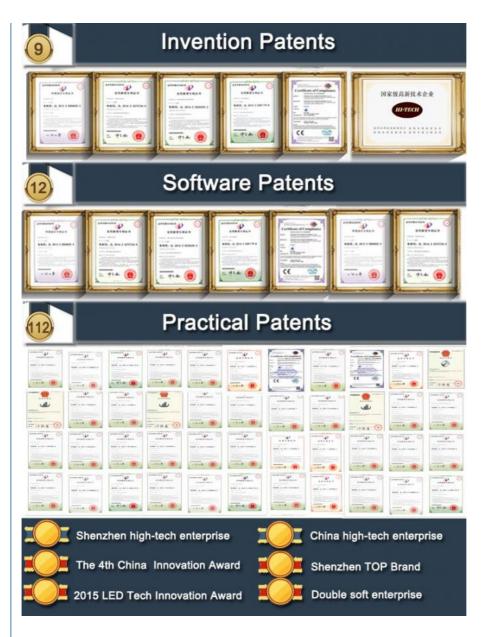

# Certificates

Nowadays, ETON has obtained a number of intellectual property technologies, including 9 invention patents, 112 practical patents, 12 software copyrights.