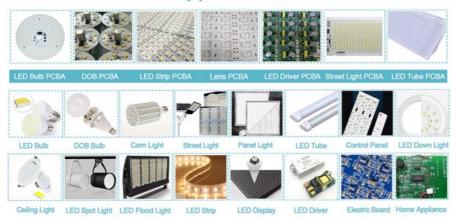

Component: Min. Size 0402, Max. Height 15mm.

Application: Power driver, electric board, lens, DOB bulb, linear bulb, household appliance etc.

# **Applications**