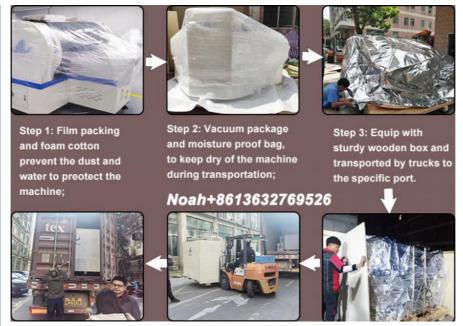

# **Packages**

As for the package of the machine, we put it in film packing and foam cotton, to prevent the dust and water of protecting the machine and keep dry of the machine during transportation, and equip with wooden boxes to transport to the specified port.

# **Basic Information**

Place of Origin: ChinaBrand Name: ETON

Certification: CE,CCC,SIRAModel Number: HT-E8D-600

• Minimum Order Quantity: 1 set

Packaging Details: Packing in film package and foam cotton,

and covering vacuum bag within sturdy

wooden boxes.

Delivery Time: 30 daysPayment Terms: T/T

Supply Ability: 50 sets per month