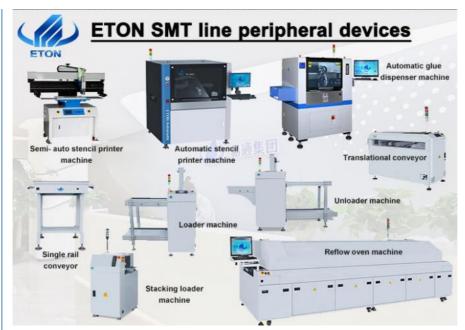

#### Related machine

ETON is a leading SMT high speed pick and place machine manufacturer in China, and we also provide whole line solution with peripheral devices as stencil printer, conveyor, glue dispenser, transitional and reflow oven etc.