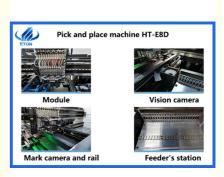

#### **Exclusive Patented Technology:**

Electronic feeder feeding system.

Vision alignment flight identification, Mark correction.

Non- stop material re-loading function.

Auto-optimization after coordinates generated, etc.

#### Machine parameter

| Model                  | HT-E8D-600                                                                      |
|------------------------|---------------------------------------------------------------------------------|
| Dimension              | 1950mm*2250mm*1650mm                                                            |
| Total weight           | 2200kg                                                                          |
| PCB length width       | Max:600*300mm<br>Min:100*100mm                                                  |
| PCB thickness          | 0.5-5mm                                                                         |
| PCB clamping           | Adjustable pressure pneumatic                                                   |
| Mounting mode          | Group picking and separately placing, Separately picking and separately placing |
| Mounting precision     | ±0.04mm                                                                         |
| Mounting speed         | 90000CPH                                                                        |
| No. of feeders station | 48PCS single module                                                             |
| No. of head            | 24 PCS single module                                                            |
|                        |                                                                                 |