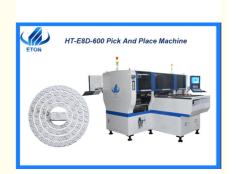

# 2200kg SMT Placement Machine Electronic Feeder Dual Arm for Driver Mounting

# Driver mounting Electronic feeder dual arm 2200kg SMT placement machine