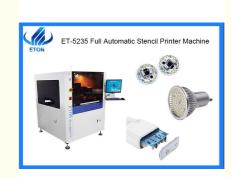

# ETON ET-5235 Stencil Printer for LED & Electric Board 2 independent Print Head

## ETON ET-5235 Stencil Printer for LED & Electric Board 2 independent Print Head