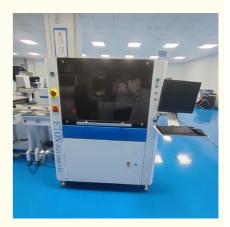

# ETON ET-5235 Stencil Printer for LED & Electric Board 2 independent Print Head

## ETON ET-5235 Stencil Printer for LED & Electric Board 2 independent Print Head