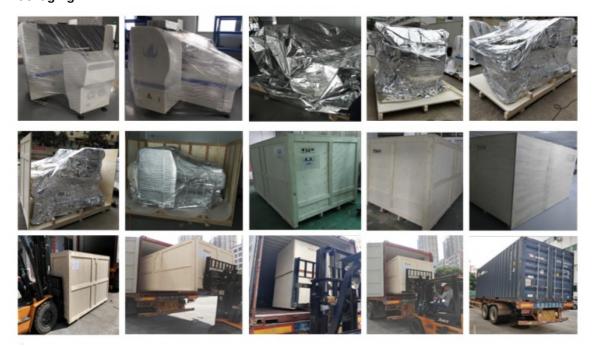

## **Packaging**

Filming packing:Make the machine sanitary, clean, sealed packaging, dust and humidity; have good shock resistance, impact resistance, and good protection performance with tightness and fixity.

vacuum packing: Advantages of moisture proof, dust proof and so on.

wooden packing: It has good cushioning performance, corrosion resistance, high strength and hygroscopicity, moisture-proof and earthquake-resistant functions.