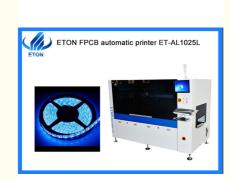

# Edge Clamp Fixed Automatic Stencil Printer Machine for LED Flexible Strip

# Edge clamp fixed LED flexible strip automatic printer SMT machine