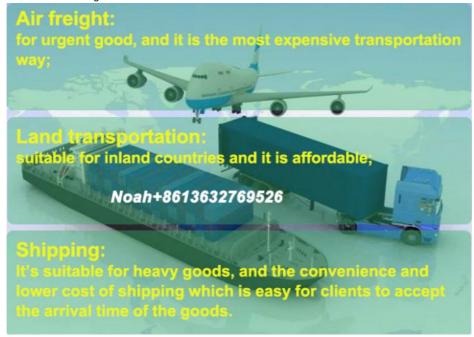

#### **Shipping and Delivery**

Land transportation: suitable for inland countries and it is affordable;

Air freight: for urgent good, and it is the most expensive transportation way;

**Shipping:** It's suitable for heavy goods, and the convenience and lower cost of shipping which is easy for clients to accept the arrival time of the goods.