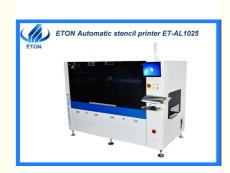

# **Product Specification**

Warranty: 1 YearApplication: LED Strip

Power Supply: AC:220±10%,50/60HZ 1Φ 1.5KW

• Condition: New

Product Name: SMT Automatic Printer Machine ET-AL1025

• Weight: 600KG

• Dimension: 1754(L)X1249(W)X1600(H)mm

• Printing Accuracy: ±0.025mm

• Table Adjustment Ranges: X:±5mm;Y:±5mm;0:±2°

• Highlight: Edge Clamp Fixed Stencil Printer,

Stencil Printer Machine For LED Flexible, Automatic Stencil Printer for Flex Strip