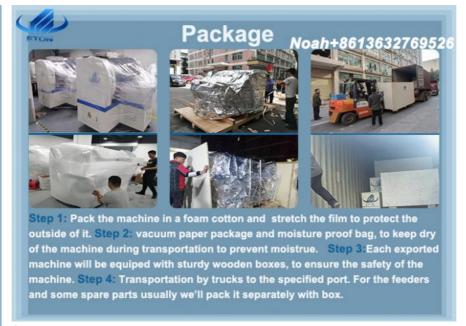

#### **Packages**

- Step 1: Wrap with stretch film to prevent the equipment from.
- Step 2: Vacuum paper packaging and moisture-proof bag, so that the machine can be kept dry during transportation to prevent
- Step 3: Use straps and triangular wood to fix the machine to prevent damage to the machine during transportation.
- Step 4: Each exported machine will be equipped with sturdy export wooden boxes, to ensure that the delivered product is good.