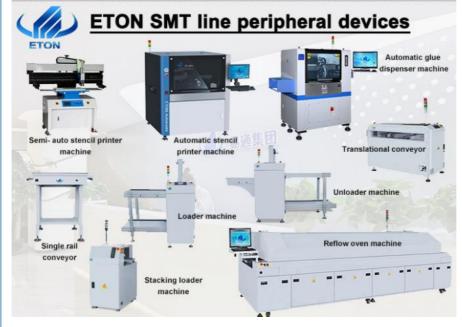

#### SMT Production Line

- 5. Reflow oven machine
- 6. Unloader machine
- 7. Solder paste mixer
- 8. Roll to roll led strip light assembly machine