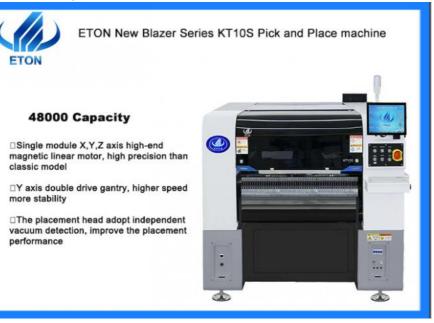

# High precision LED bulb making SMT Min can mount 0201 component pick and place machine

### Machine main features

Single module X,Y,Z axis high-end magnetic linear motor, high precision than classic model Y axis double drive gantry, higher speed more stability The placement head adopt independent vacuum detection, improve the placement performance Off-line programming, save time of changeover cycle Equipped coordinate import function, more intelligent

| Model              | KT10S                                                  |
|--------------------|--------------------------------------------------------|
| Dimension          | 1460*2015*1654mm                                       |
| Total weight       | 2080kg                                                 |
| PCB size           | Max:500*470mm(Length can be customized)<br>Min:50*50mm |
| PCB thickness      | 0.5-5mm                                                |
| Mounting precision | CHIP±0.03mm, QFP±0.025mm, Cpk≧1.0(3σ)                  |
| Mounting speed     | 48000 CPH(Optimal speed)                               |
| Components         | LED, capacitor, resistors, shaped components,etc       |
| Power consumption  | 220AC 50HZ 1.5KW                                       |
| Feeder station     | 52 PCS(option 104 PCS), IC tray option                 |
| No. of head        | 10 PCS                                                 |