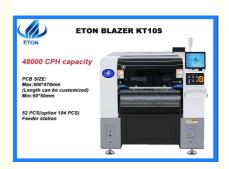

# **Product Specification**

- Warranty:
- 1 Year Application: SMT Production Line 220AC 50HZ 1.5KW Power Supply: Condition: New 2080KG • Weight: 40000 CPH • Mounting Speed: 1490\*2020\*1650mm • Dimension: 52 PCS(option 104 PCS), IC Tray Option Feeders: • Pcb Thickness: 0.5-5 Mm • No. Of Nozzle: 10pcs LED bulb making machine High precision, • Highlight: Min 0201 component bulb making machine, Min 0201 Pick Place Machine

| Model              | KT10S                                                  |
|--------------------|--------------------------------------------------------|
| Dimension          | 1460*2015*1654mm                                       |
| Total weight       | 2080kg                                                 |
| PCB size           | Max:500*470mm(Length can be customized)<br>Min:50*50mm |
| PCB thickness      | 0.5-5mm                                                |
| Mounting precision | CHIP±0.03mm, QFP±0.025mm, Cpk≧1.0(3σ)                  |
| Mounting speed     | 48000 CPH(Optimal speed)                               |
| Components         | LED, capacitor, resistors, shaped components,etc       |
| Power consumption  | 220AC 50HZ 1.5KW                                       |
| Feeder station     | 52 PCS(option 104 PCS), IC tray option                 |
| No. of head        | 10 PCS                                                 |