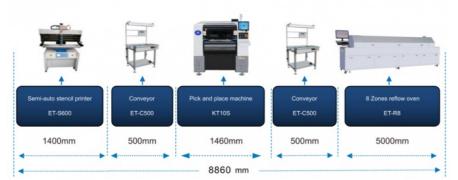

*2015*1654mm                                       |
| Total weight       | 2080kg                                                 |
| PCB size           | Max:500*470mm(Length can be customized)<br>Min:50*50mm |
| PCB thickness      | 0.5-5mm                                                |
| Mounting precision | CHIP±0.03mm, QFP±0.025mm, Cpk≧1.0(3σ)                  |
| Mounting speed     | 48000 CPH(Optimal speed)                               |
| Components         | LED, capacitor, resistors, shaped components,etc       |
| Power consumption  | 220AC 50HZ 1.5KW                                       |
| Feeder station     | 52 PCS(option 104 PCS), IC tray option                 |
| No. of head        | 10 PCS                                                 |

#### SMT Production Line



#### Machine main part



#### Market

Our products had exported to more than 30 countries and regions, including South Korea, India, Vietnam, Tunisia, Egypt, Turkey, Russia, Brazil etc. And here are some of our big customers:

SURYA, POLYCAB, FIEM, RK, GK, TECHNO LED, CALCOM, ACK , KENDAL, RangDong, UNISTAR, and so on.



- 5. Reflow oven machine
- 6. Unloader machine
- 7. Solder paste mixer
- 8. Roll to roll led strip light assembly machine



#### FAQ

Q. What is your actual speed of your products?

A. For the actual speed of the machine which is constrained by many factors, that related to the number of the components, the time to send PCB board and receive the board, etc. And is decide for the actual products and needs.

Q. How many components can your pick and place machine mount i