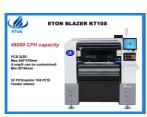

## High-end magnetic linear motor 48000CPH Pick and place machine

| PCB size           | Max:500*470mm(Length can be customized)<br>Min:50*50mm |
|--------------------|--------------------------------------------------------|
| PCB thickness      | 0.5-5mm                                                |
| Mounting precision | CHIP±0.03mm, QFP±0.025mm, Cpk≥1.0(3σ)                  |
| Mounting speed     | 48000 CPH(Optimal speed)                               |
| Components         | LED, capacitor, resistors, shaped components,etc       |
| Power consumption  | 220AC 50HZ 1.5KW                                       |
| Feeder station     | 52 PCS(option 104 PCS), IC tray option                 |
| No. of head        | 10 PCS                                                 |