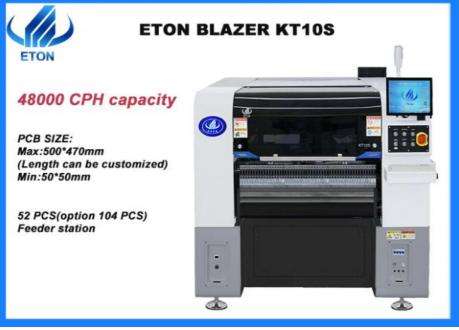

## High-end magnetic linear motor 48000CPH Pick and place machine

| PCB size           | Max:500*470mm(Length can be customized)<br>Min:50*50mm |
|--------------------|--------------------------------------------------------|
| PCB thickness      | 0.5-5mm                                                |
| Mounting precision | CHIP±0.03mm, QFP±0.025mm, Cpk≥1.0(3σ)                  |
| Mounting speed     | 48000 CPH(Optimal speed)                               |
| Components         | LED, capacitor, resistors, shaped components,etc       |
| Power consumption  | 220AC 50HZ 1.5KW                                       |
| Feeder station     | 52 PCS(option 104 PCS), IC tray option                 |
| No. of head        | 10 PCS                                                 |