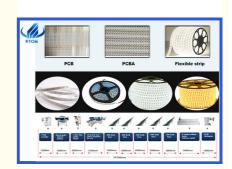

## **Machine application**

HT-T9 is a high speed pick and place machine, which is apply for flexible light strips of any length PCB Size:250mm\*any length

5m, 10m, 50m, 100m or flexible light strips of any length, RGB can be mounted.