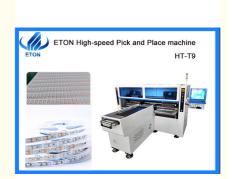

# Four Module RGB 100M LED Strip Light Manufacturing Machine SMT Pick Place Machine

# Four module RGB, 100M, LED strip light making SMT Pick and place machine

## **Machine application**

HT-T9 is a high speed pick and place machine, which is apply for flexible light strips of any length PCB Size:250mm\*any length

5m, 10m, 50m, 100m or flexible light strips of any length, RGB can be mounted.