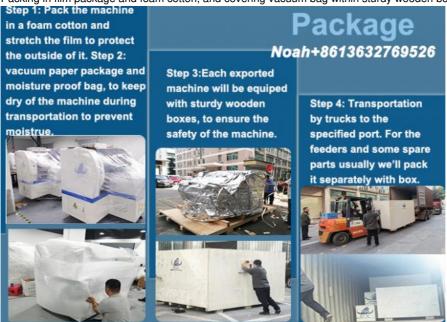

# **Basic Information**

Place of Origin: ChinaBrand Name: ETON

Certification: CE,CCC,SIRA,ISO

Model Number: HT-T9Minimum Order Quantity: 1 set

• Packaging Details: Packing in film package and foam cotton,

and covering vacuum bag within sturdy

wooden boxes.

• Delivery Time: 30 working days

Payment Terms: T/T

Supply Ability: 50 sets per month

## **Packages**

Packing in film package and foam cotton, and covering vacuum bag within sturdy wooden boxes.