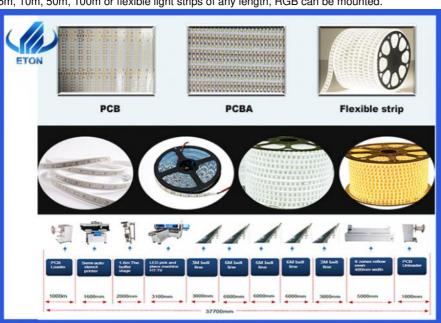

## **Machine application**

HT-T9 is a high speed pick and place machine, which is apply for flexible light strips of any length PCB Size:250mm\*any length

5m, 10m, 50m, 100m or flexible light strips of any length, RGB can be mounted.