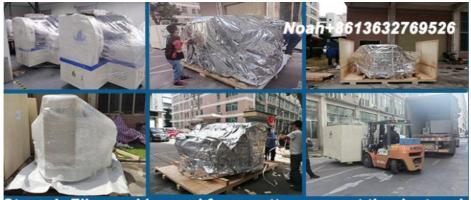

### Packages

- Step 1: Wrap with stretch film to prevent the equipment from.
- Step 2: Vacuum paper packaging and moisture-proof bag, so that the machine can be kept dry during transportation to prevent moisture.
- Step 3: Use straps and triangular wood to fix the machine to prevent damage to the machine during transportation.
- Step 4: Each exported machine will be equipped with sturdy export wooden boxes, to ensure that the delivered product is good.

Steep 1: Film packing and foam cotton prevent the dust and water to preotect the machine;

Steep 2: Vacuum package and moisture proof bag, to keep dry of the machine during transportation;

Steep 3: Equip with sturdy wooden box and transported by trucks to the specific port.