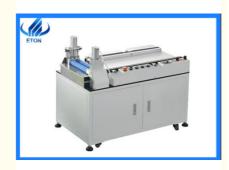

# High cutting quality all LED soft PCBA board splitting machine

#### Specification :

Customized cutting mold according to real PCB which can ensure accuracy.

Humanization design which make it easy to operate and use

Special blade which will not break PCB and Chips

Famous brand motor which can give enough power to ensure the speed.

### **Description:**

The finished PCB cutting edge is smooth and flat

The cutting process is very stable as using special blade to ensure the high cutting quality. Can be compatible to automatic working line which will increase the production efficiency Original importing famous brand material can ensure thecutting quality and long life-span.

### Technical data:

| Item                    | Specification                        |
|-------------------------|--------------------------------------|
| Name                    | LED soft strip PCB splitting machine |
| Item No.                | ET-580                               |
| Max. length of PCB      | No Limited                           |
| PCB feeding speed       | adjustable,max. 300mm/s              |
| Compatible PCB material | all LED soft strip PCB               |
| Power consumption       | 120w                                 |
| Power source            | 220V,50-60HZ                         |
| Weight                  | 100KG                                |
| Dimension               | 1100*660*1000(L*W*H)                 |