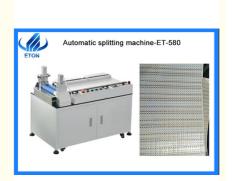

# High cutting quality all LED soft PCBA board splitting machine

#### Specification :

Customized cutting mold according to real PCB which can ensure accuracy.

Humanization design which make it easy to operate and use

Special blade which will not break PCB and Chips

Famous brand motor which can give enough power to ensure the speed.

### **Description:**

The finished PCB cutting edge is smooth and flat

The cutting process is very stable as using special blade to ensure the high cutting quality. Can be compatible to automatic working line which will increase the production efficiency Original importing famous brand material can ensure thecutting quality and long life-span.

### Technical data:

| Item                    | Specification                        |
|-------------------------|--------------------------------------|
| Name                    | LED soft strip PCB splitting machine |
| Item No.                | ET-580                               |
| Max. length of PCB      | No Limited                           |
| PCB feeding speed       | adjustable,max. 300mm/s              |
| Compatible PCB material | all LED soft strip PCB               |
| Power consumption       | 120w                                 |
| Power source            | 220V,50-60HZ                         |
| Weight                  | 100KG                                |
| Dimension               | 1100*660*1000(L*W*H)                 |