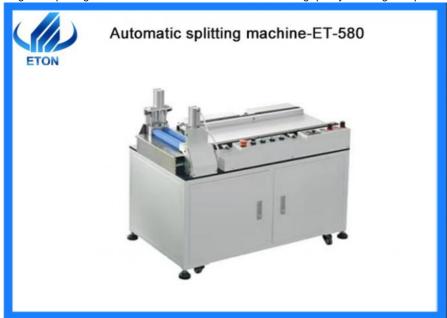

# High cutting quality all LED soft PCBA board splitting machine

#### Specification :

Customized cutting mold according to real PCB which can ensure accuracy.

Humanization design which make it easy to operate and use

Special blade which will not break PCB and Chips

Famous brand motor which can give enough power to ensure the speed.

### **Description:**

The finished PCB cutting edge is smooth and flat

The cutting process is very stable as using special blade to ensure the high cutting quality. Can be compatible to automatic working line which will increase the production efficiency Original importing famous brand material can ensure thecutting quality and long life-span.

### Technical data:

| Item                    | Specification                        |
|-------------------------|--------------------------------------|
| Name                    | LED soft strip PCB splitting machine |
| Item No.                | ET-580                               |
| Max. length of PCB      | No Limited                           |
| PCB feeding speed       | adjustable,max. 300mm/s              |
| Compatible PCB material | all LED soft strip PCB               |
| Power consumption       | 120w                                 |
| Power source            | 220V,50-60HZ                         |
| Weight                  | 100KG                                |
| Dimension               | 1100*660*1000(L*W*H)                 |