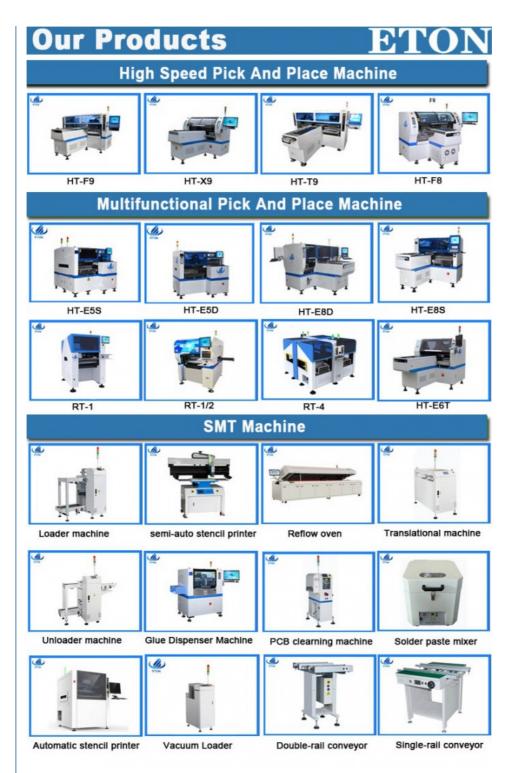

#### **Related machine**

ETON is a leading SMT high speed pick and place machine manufacturer in China, and we also provide whole line solution with peripheral devices as stencil printer, conveyor, glue dispenser, transitional and reflow oven etc.