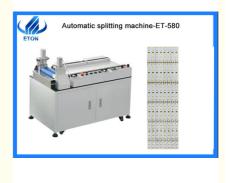

# Long Lifespan LED Splitting Machine Soft Strip PCB High Cutting Quality

### Specification :

Customized cutting mold according to real PCB which can ensure accuracy. Humanization design which make it easy to operate and use Special blade which will not break PCB and Chips Famous brand motor which can give enough power to ensure the speed.

**Description :** 

The finished PCB cutting edge is smooth and flat

The cutting process is very stable as using special blade to ensure the high cutting quality. Can be compatible to automatic working line which will increase the production efficiency Original importing famous brand material can ensure the cutting quality and long life-span. **Technical data:** 

| Item                    | Specification                        |
|-------------------------|--------------------------------------|
| Name                    | LED soft strip PCB splitting machine |
| Item No.                | ET-580                               |
| Max. length of PCB      | No Limited                           |
| PCB feeding speed       | adjustable,max. 300mm/s              |
| Compatible PCB material | all LED soft strip PCB               |
| Power consumption       | 120w                                 |
| Power source            | 220V,50-60HZ                         |
| Weight                  | 100KG                                |
| Dimension               | 1100*660*1000(L*W*H)                 |