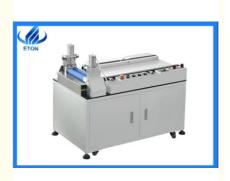

# Long Lifespan LED Splitting Machine Soft Strip PCB High Cutting Quality

### Specification :

Customized cutting mold according to real PCB which can ensure accuracy. Humanization design which make it easy to operate and use Special blade which will not break PCB and Chips Famous brand motor which can give enough power to ensure the speed.

**Description :** 

The finished PCB cutting edge is smooth and flat

The cutting process is very stable as using special blade to ensure the high cutting quality. Can be compatible to automatic working line which will increase the production efficiency Original importing famous brand material can ensure the cutting quality and long life-span. **Technical data:** 

| Item                    | Specification                        |
|-------------------------|--------------------------------------|
| Name                    | LED soft strip PCB splitting machine |
| Item No.                | ET-580                               |
| Max. length of PCB      | No Limited                           |
| PCB feeding speed       | adjustable,max. 300mm/s              |
| Compatible PCB material | all LED soft strip PCB               |
| Power consumption       | 120w                                 |
| Power source            | 220V,50-60HZ                         |
| Weight                  | 100KG                                |
| Dimension               | 1100*660*1000(L*W*H)                 |