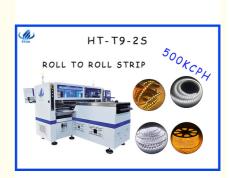

# Automatic SMT Pick Place Machine 136 Heads/ Feeder/ Stations For LED Flexible Strip Light

Mounting Mode: Double Rail+Four Groups Of Placement

Heads

Mounting Speed: 500000CPHNo.of Heads: 136 PCSNo.of Camera: 10 Sets

• Components Range: LED 3014/3020/2835/5050

• Feeding Way: Intelligent Electric Feeder With Double Motor

# Automatic 500000 CPH LED Flexible strip SMT mounter

Features of 136 head 500000CPH SMT mounter

- •Flight recognition camera,no pause to detect the presence or absence of components,component adsorption state,prevent placement errors
- •Automatic production with identification data, correction and fill missing component automatically.
- •The clamping rod is driven by the air cylinder to correct the materials taken by mounting head
- •With the function of flling missing component automatically, realize Industry 4.0 Unmanned Workshop.
- •Compliant with CE standards.