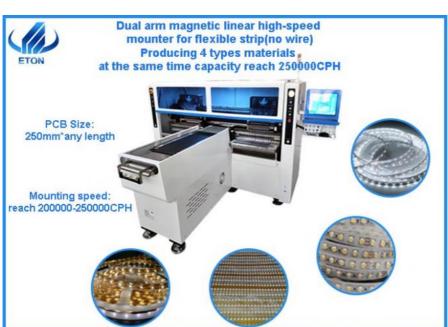

#### **Production Introduction of Pick and Place Machine HT-T9**

- 1. Dual-arm magnetic linear high-speed mounter for flexible strip(no wire), Producing 4 types materials at the same time capacity reach 250000 CPH.
- 2. Available for 5M, 50M or any length of flexible strip and Roll to Roll.
- 3. Dual arm four modules, 17 nozzles for each mounting part, part A or part B can be mounted separately or synchronously.
- 4. Calibration automatically, high precision, available for RGB.
- 5. Exclusive patent technology: Group to take and group to mount.

#### **HT-T9 of Technical Parameter**

| Dimension             | 3100*2300*1550mm                                                         |
|-----------------------|--------------------------------------------------------------------------|
| PCB Size              | 250*any length                                                           |
| PCB Thickness         | 0.5~1.5mm                                                                |
| Mounting mode         | Group to take and group to mount                                         |
| Mounting precision    | ±0.02mm (Repeat precision)                                               |
| Mounting height       | Standard:≤5mm                                                            |
| Mounting speed        | 200000~250000 CPH                                                        |
| Components            | LED 3014/3020/3528/5050 and resistors, capacitors.bridge rectifiers etc. |
| Components space      | 0.5mm                                                                    |
| No.of feeders station | 68 PCS                                                                   |
| No.of head            | 68 PCS                                                                   |
| Power                 | AC 380V 50Hz                                                             |
| Power consumption     | 6 KW                                                                     |
| X,Y,Z Axis drive way  | High-end magnetic linear motor and servo motor                           |