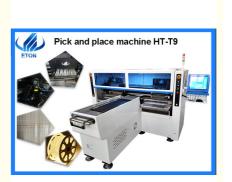

#### HT-T9 Picture

# **Product Specification**

Dimension: 3100\*2300\*1550mm
 PCB Size: 250\*any Length
 PCB Thickness: 0.5~1.5mm

Mounting Mode: Group To Take And Group To Mount

Mounting Precision: ±0.02mm (Repeat Precision)

Mounting Height: ≤5mm

• Mounting Speed: 200000~250000 CPH

Components Space: 0.5mm
No.of Feeders Station: 68 PCS
No.of Head: 68 PCS
Power: AC380V 50Hz

• Power Consumption: 6KW

Highlight: 6 KW SMT Pick Place Machine,