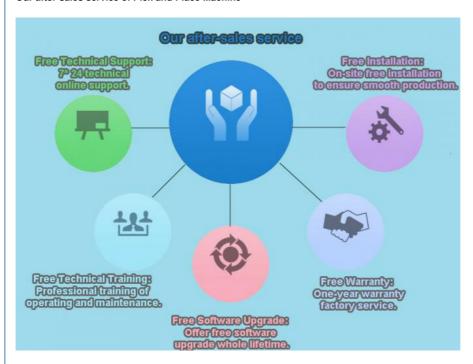

#### Our after-sales service of Pick and Place Machine

We provide send Free parts send to you in machine warranty period, and our engineers will visit to your factory help you to solve your machine's problem.

Engineer site service installation and training.

After learning to maintain and use, you will be satisfied with our service.

Maintenance Period: 1 year. (whole machine, any parts need to be repaired or replaced will be free)

Upgrade the software will be free.

Visit customer regularly and gather information.

Provide latest information about technology and equipment.