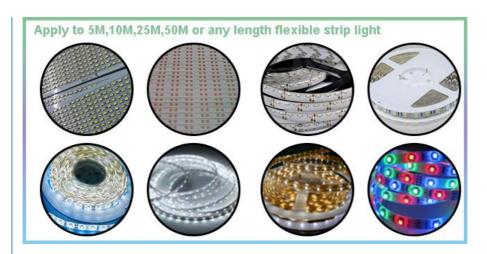

#### HT-T9 Picture

#### Application of HT-T9

Apply to 5M, 50M or any length of flexible strip and Roll to Roll.