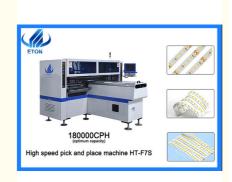

# HT-F7S SMT Mounting Machine Windows 7 System Adjustable pressure pneumatic

# **Product Specification**

Warranty: 1 YearApplicable Components: 0402

Name: SMT Pick And Place Machine

Application: SMT Production Line

Power Supply: AC220V 50Hz

• Condition: New,100% Original,Brand-new

Mounting Speed: 180000 CPHType: Automatic

# HT-F7S SMT Mounting Machine for LED3014/3020/3528/5050 & Capacitors