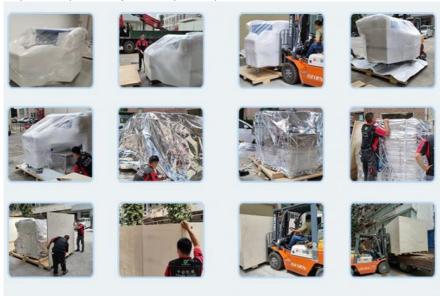

# **Packages**

- Step 1: Packing in film package to prevent dust and water to the machine
- Step 2: Packing in foam cotton to protect the outside of the machine
- Step 3: Packing in vacuum package to keep dry of the machine during transportation
- Step 4: Transportation by truck to specified port