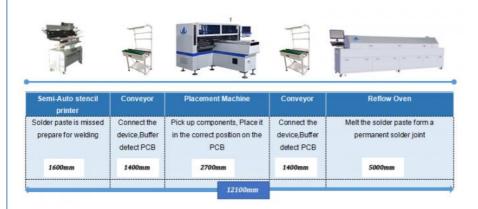

#### **SMT Line solution**

The equipment required for the semi-automatic production line includes:

Semi-automatic printing machine: the solder paste is printed on the PCB pad through the stencil:

Pick and place machine: mount the led chips or other components on the designated position on the PCB board;

Reflow oven: melting the solder paste to make it adhere to the mounting components; Conveyor: inspect the placement and soldering quality, and also play a role in transferring PCB boards and buffering on the SMT production line