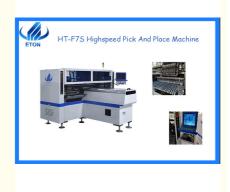

# HT-F7S SMT Mounting Machine 68 Feeders Station 34 Nozzles For 0.5-5mm **Thickness PCB**

#### HT-F7S SMT Mounting Machine for 0.6m-1.2m Rigid PCB & 0.5m-1m LED Flexible Strip

#### **Technical parameter**

| Model                 | HT-F7S                                                            |  |  |  |
|-----------------------|-------------------------------------------------------------------|--|--|--|
| PCB size(L* W)        | 1200*330mm Min 100*100mm                                          |  |  |  |
| PCB Thickness         | 0.5-5mm                                                           |  |  |  |
| PCB Clamping          | Adjustable pressure pneumatic                                     |  |  |  |
| Mounting mode         | Group to take and group to mount                                  |  |  |  |
| System                | Windows 7                                                         |  |  |  |
| Software              | R&D Independently                                                 |  |  |  |
| Components            | LED3014/3020/3528/5050,capacitors,resistors,bridge rectifiers etc |  |  |  |
| No.of feeders station | 68PCS                                                             |  |  |  |
| No.of nozzles         | 34PCS                                                             |  |  |  |