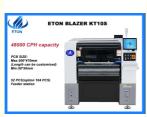

## **Product Specification**

- Warranty:
- Application:
- Appliance

1 Year

- Mounting Speed:
- Condition:

• Power Supply:

- Weight:
- Dimension:
- Feeders:
- Pcb Thickness:
- Highlight:

- 220AC 50HZ 1.5KW 48000 CPH(Optimal Speed)
- New
- 2080KG
- 1490\*2020\*1650mm
  - 52 PCS(option 104 PCS), IC Tray Option

#### Machine main parameter

| Model              | KT10S                                                  |
|--------------------|--------------------------------------------------------|
| Dimension          | 1460*2015*1654mm                                       |
| Total weight       | 2080kg                                                 |
| PCB size           | Max:500*470mm(Length can be customized)<br>Min:50*50mm |
| PCB thickness      | 0.5-5mm                                                |
| Mounting precision | CHIP±0.03mm, QFP±0.025mm, Cpk≧1.0(3σ)                  |
| Mounting speed     | 48000 CPH(Optimal speed)                               |
| Components         | LED, capacitor, resistors, shaped components,etc       |
| Power consumption  | 220AC 50HZ 1.5KW                                       |
| Feeder station     | 52 PCS(option 104 PCS), IC tray option                 |
| No. of head        | 10 PCS                                                 |