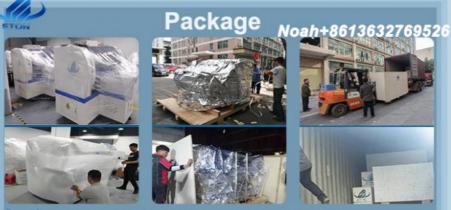

#### Packages

- Step 1: Packing in film package to prevent dust and water to the machine
- Step 2: Packing in foam cotton to protect the outside of the machine
- Step 3: Packing in vacuum package to keep dry of the machine during transportation
- Step 4: Transportation by truck to specified port

Step 1: Pack the machine in a foam cotton and stretch the film to protect the outside of it. Step 2: vacuum paper package and moisture proof bag, to keep dry of the machine during transportation to prevent moistrue. Step 3:Each exported machine will be equiped with sturdy wooden boxes, to ensure the safety of the machine. Step 4: Transportation by trucks to the specified port. For the feeders and some spare parts usually we'll pack it separately with box.