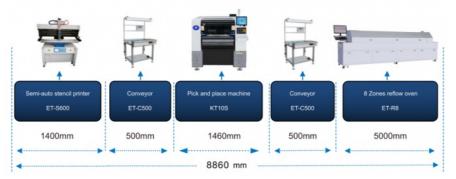

#### SMT Line solution

A whole semi automatic line which needs several devices for a whole semi production, as semi auto stencil printer machine, conveyor, pick and place machine and reflow oven etc.

#### SMT Production Line

Our advantage

Focusing on SMT high speed pick and place machine more than 20 years

The products exported to more than 30 countries and regions, including South Korea, India, Vietnam, Tunisia, Egypt, Turkey, Russia, Brazil etc.