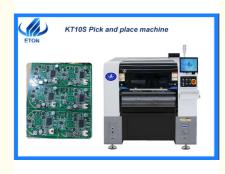

# Max 500\*470MM PCB SMT Pick And Place Machine For Household Appliance

### Max 500\*470MM PCB for household appliance SMT pick and place machine

#### Machine main parameter

| Model              | KT10S                                                  |
|--------------------|--------------------------------------------------------|
| Dimension          | 1460*2015*1654mm                                       |
| Total weight       | 2080kg                                                 |
| PCB size           | Max:500*470mm(Length can be customized)<br>Min:50*50mm |
| PCB thickness      | 0.5-5mm                                                |
| Mounting precision | CHIP±0.03mm, QFP±0.025mm, Cpk≧1.0(3σ)                  |
| Mounting speed     | 48000 CPH(Optimal speed)                               |
| Components         | LED, capacitor, resistors, shaped components,etc       |
| Power consumption  | 220AC 50HZ 1.5KW                                       |
| Feeder station     | 52 PCS(option 104 PCS), IC tray option                 |
| No. of head        | 10 PCS                                                 |