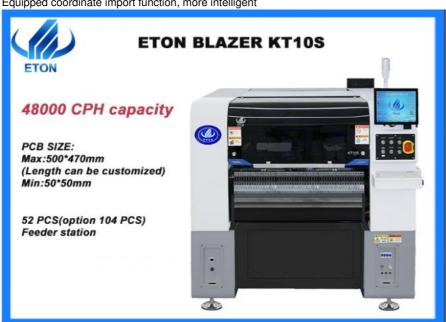

Equipped coordinate import function, more intelligent

#### Machine main parameter

| machine main parameter |                  |  |
|------------------------|------------------|--|
| Model                  | KT10S            |  |
| Dimension              | 1460*2015*1654mm |  |
| Total weight           | 2080kg           |  |
|                        |                  |  |

| PCB size           | Max:500*470mm(Length can be customized)<br>Min:50*50mm |
|--------------------|--------------------------------------------------------|
| PCB thickness      | 0.5-5mm                                                |
| Mounting precision | CHIP±0.03mm, QFP±0.025mm, Cpk≥1.0(3σ)                  |
| Mounting speed     | 48000 CPH(Optimal speed)                               |
| Components         | LED, capacitor, resistors, shaped components,etc       |
| Power consumption  | 220AC 50HZ 1.5KW                                       |
| Feeder station     | 52 PCS(option 104 PCS), IC tray option                 |
| No. of head        | 10 PCS                                                 |