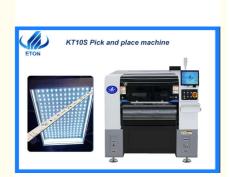

# Free Installation LED Driver Making Machine Min 0201 Components SMT Pick And Place Machine

#### **Product Specification**

• Warranty: 1 Year

Name: SMT Automatic Pick And Place Machine
 Application: LED Lights, Electrical Products, Household

Appliance

• Power Supply: 220AC 50HZ 1.5KW

Condition: NewWeight: 2080KG

Mounting Speed: 48000 CPH(Optimal Speed)

• Dimension: 1490\*2020\*1650mm

Pcb Thickness: 0.5-5 Mm

• Highlight: Free Installation LED Driver Making Machine,

Pick Place LED Driver Making Machine, LED Driver Pick And Place Machine