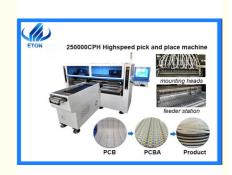

#### High Capacity SMT Machine 250w speed for LED3014/3020/3528/5050, Resistors, Capacitors, etc.

#### **Feature**

Dual arm magnetic linear highspeed mounter for flexible strip( no wire),producing 4 types materials at the same time capacity reach 250000CPH

Calibration automatically, high precision, available for RGB

Exclusive patent technology: Group to pick and group to mount

#### Machine parameter

| Dimension         | 3100*2300*1550mm |
|-------------------|------------------|
| Weight            | 1700kg           |
| PCB length width  | 250mm*any length |
| Mounting speed    | 250000cph        |
| Mounting height   | ≤5mm             |
| Feeder            | 68pcs            |
| Head              | 68pcs            |
| Power consumption | 6KW              |