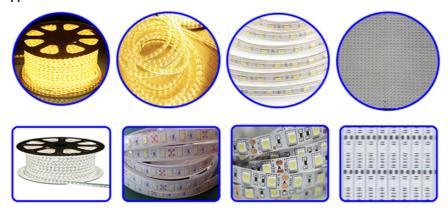

#### High Capacity SMT Machine 250w speed for LED3014/3020/3528/5050, Resistors, Capacitors, etc.

#### **Application**

components: LED 3014/3020/3528/5050, capacitors, resistors, bridge rectifiers, etc.