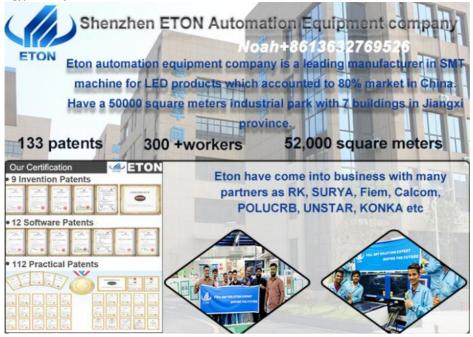

#### Company advantage

ETON is the pioneer of SMT machine field in China which have more than 11 years experiences. And owned CCC, SIRA, CE certificates with 9 invention patents, 200 practical patents, 49 software copyrights of intellectual property technologies. Oversea market: The products exported to more than 30 countries and regions, including South Korea, India, Vietnam, Tunisia, Egypt, Turkey, Russia, Brazil etc.

#### Market

Our products are exported to more than 30countries & regions

Such as South Korea, Turkey, Egypt, India, Russia, America, Brazil, Tunisia, Poland, Lithuania, South Africa, Iran, Vietnam, Pakistan, Saudi Arabia, Uzbekistan, Nigeria, Germany, etc.