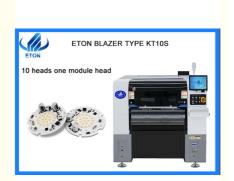

# 48000 CPH 10 Heads SMT Pick And Place Machine For LED / Capacitor / Resistors

# New blazer series 48000 CPH 10 heads SMT pick and place machine

#### Machine main features

Single module X,Y,Z axis high-end magnetic linear motor, high precision than classic model Y axis double drive gantry, higher speed more stability

The placement head adopt independent vacuum detection, improve the placement performance Off-line programming, save time of changeover cycle Equipped coordinate import function, more intelligent

#### Machine main parameter

| Model              | KT10S                                                  |
|--------------------|--------------------------------------------------------|
| Dimension          | 1460*2015*1654mm                                       |
|                    | 2080kg                                                 |
|                    | Max:500*470mm(Length can be customized)<br>Min:50*50mm |
| PCB thickness      | 0.5-5mm                                                |
| Mounting precision | CHIP±0.03mm, QFP±0.025mm, Cpk≥1.0(3σ)                  |
|                    | 48000 CPH(Optimal speed)                               |
| Components         | LED, capacitor, resistors, shaped components,etc       |
| Power consumption  | 220AC 50HZ 1.5KW                                       |
| Feeder station     | 52 PCS(option 104 PCS), IC tray option                 |
| No. of head        | 10 PCS                                                 |