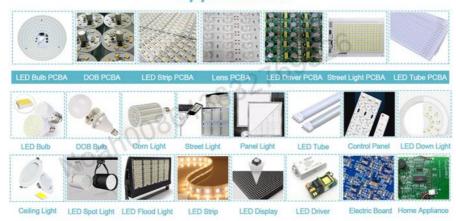

# **Machine application**

Max PCB 500\*470mm, suitable for Min 0201 components, which can mount various of LED lighting, such as LED bulb, DOB, LED lens, display, tube, flood light, panel light, household appliance, electrical board, power driver etc

# **Applications**