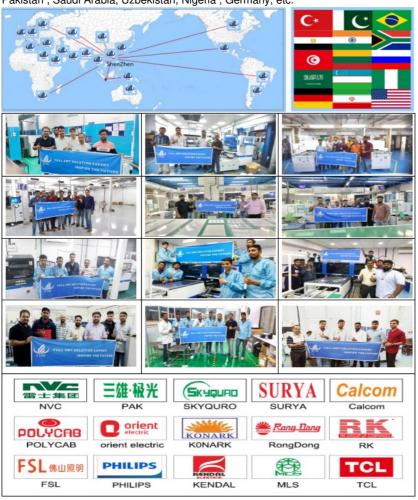

#### Company advantage

ETON is the pioneer of SMT machine field in China which have more than 11 years experiences. And owned CCC, SIRA, CE certificates with 9 invention patents, 200 practical patents, 49 software copyrights of intellectual property technologies. Oversea market: The products exported to more than 30 countries and regions, including South Korea, India, Vietnam, Tunisia, Egypt, Turkey, Russia, Brazil etc.

#### Market

Our products are exported to more than 30countries & regions

Such as South Korea, Turkey, Egypt, India, Russia, America, Brazil, Tunisia, Poland, Lithuania, South Africa, Iran, Vietnam, Pakistan, Saudi Arabia, Uzbekistan, Nigeria, Germany, etc.