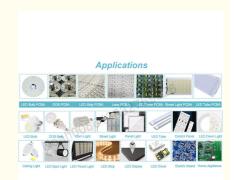

# **Machine application**

Max PCB 500\*470mm, suitable for Min 0201 components, which can mount various of LED lighting, such as LED bulb, DOB, LED lens, display, tube, flood light, panel light, household appliance, electrical board, power driver etc

# **Applications**