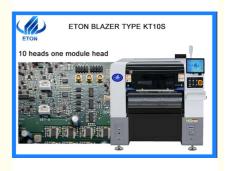

# Max 500\*470mm Customized SMT Pick And Place Machine 48000 CPH SMT Mounter

### Max 500\*470mm can be customized smt 48000 capacity pick and place machine

### Machine main parameter

| Model              | KT10S                                                  |  |  |  |
|--------------------|--------------------------------------------------------|--|--|--|
| Dimension          | 1460*2015*1654mm                                       |  |  |  |
| Total weight       | 2080kg                                                 |  |  |  |
| PCB size           | Max:500*470mm(Length can be customized)<br>Min:50*50mm |  |  |  |
| PCB thickness      | 0.5-5mm                                                |  |  |  |
| Mounting precision | CHIP±0.03mm, QFP±0.025mm, Cpk≥1.0(3σ)                  |  |  |  |
| Mounting speed     | 48000 CPH(Optimal speed)                               |  |  |  |
| Components         | LED, capacitor, resistors, shaped components,etc       |  |  |  |
| Power consumption  | 220AC 50HZ 1.5KW                                       |  |  |  |
| Feeder station     | 52 PCS(option 104 PCS), IC tray option                 |  |  |  |
| No. of head        | 10 PCS                                                 |  |  |  |
|                    |                                                        |  |  |  |