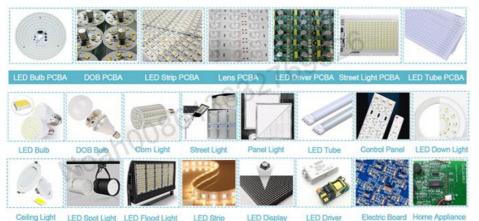

#### More Images

Dimension:Feeders:

• Highlight:

| Applications  |            |                 |              |             |               |                |                |  |
|---------------|------------|-----------------|--------------|-------------|---------------|----------------|----------------|--|
| 0             |            |                 |              |             |               | 6              |                |  |
| LEO BAD POS   | L COS FCB  |                 | ost Len      | PCBA LED T  | Diver FCBA 52 | ALLEY POR      | LED THE FCD    |  |
| 1000          | 001 64     | Core Light      | Street Light | Panel Light | LED Tube      |                | LED Down Up    |  |
| Ó.            | A          |                 | e.           | Ŷ           | -             |                |                |  |
| Ceiling Light | LED By Ugh | LED Flood Light | LED SHIP     | LED Display | LED Driver    | Electric Board | Home Appliance |  |

### Machine application

Max PCB 500\*470mm, suitable for Min 0201 components, which can mount various of LED lighting, such as LED bulb, DOB, LED lens, display, tube, flood light, panel light, household appliance, electrical board, power driver etc