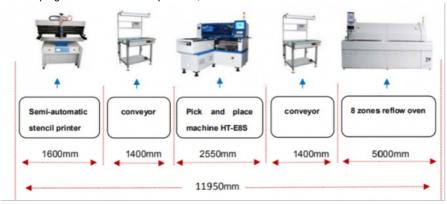

## **SMT Line solution**

A whole semi automatic line which needs several devices for a whole semi production, as semi auto stencil printer machine, conveyor, pick and place machine and reflow oven etc.

The blowing is the function of each machine:

Semi auto stencil printer is aim of leaking solder paste or patching adhesive onto the solder pad of PCB to prepare for the welding of components;

Pick and place machine is to mount light beads or other surface mounted components at the designated position of PCB board :

Reflow oven is to melt the solder paste to fix and bond the components and PCB board.

Conveyor is used for the connection between SMT production lines, as well as buffering, testing, testing PCB boards or manual plug-in of electronic components;