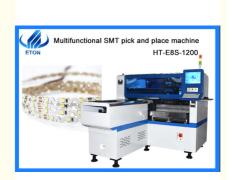

# One module enough for LED electrical board SMT pick and place machine

# **Basic Information**

Place of Origin: ChinaBrand Name: ETON

Certification: CE,CCC,SIRA,ISOModel Number: HT-E8S-1200

• Minimum Order Quantity: 1 set

• Packaging Details: Packing in film package and foam cotton,

# **Product Specification**

• Warranty: 1 Year

• Applicable Components: LED, Capacitor, Resistors, Shaped

Components, etc

Name: SMT Automatic Pick And Place Machine

Application: LED Lights, Electrical Products, Household

Appliance

• Power Supply: 380AC 50HZ

Condition: NewWeight: 1700KGMounting Speed: 45000 CPH

• Dimension: 2550\*1650\*1550mm