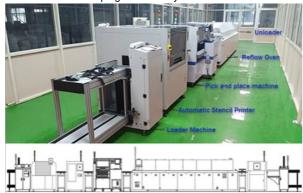

## **SMT Line solution**

A whole semi automatic line which needs several devices for a whole semi production, as semi auto stencil printer machine, conveyor, pick and place machine and reflow oven etc.

The blowing is the function of each machine:

Semi auto stencil printer is aim of leaking solder paste or patching adhesive onto the solder pad of PCB to prepare for the welding of components;

Pick and place machine is to mount light beads or other surface mounted components at the designated position of PCB board :

Reflow oven is to melt the solder paste to fix and bond the components and PCB board.

Conveyor is used for the connection between SMT production lines, as well as buffering, testing, testing PCB boards or manual plug-in of electronic components;

## We can provide a whole SMT production line, led light production line:

- 1. Pick and place machine
- 2. Loader machine
- 3. Conveyor machine
- 4. Stencil printer machine
- 5. Reflow oven machine
- 6. Unloader machine
- 7. Solder paste mixer
- 8. Roll to roll led strip light assembly machine