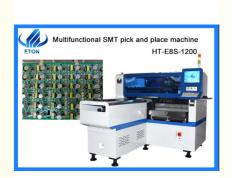

# 45000 Capacity SMT Pick And Place Machine 12 Heads surface mount machine

## 45000 capacity SMT pick and place machine total 12 heads can be customized

Non- stop material re-loading function.

Auto-optimization after coordinates generated, etc.

| Tate optimization and observations generated, etc. |                                                                                 |
|----------------------------------------------------|---------------------------------------------------------------------------------|
| Model                                              | HT-E8S-1200                                                                     |
| Dimension                                          | 2550mm*1650mm*1550mm                                                            |
| Total weight                                       | 1700kg                                                                          |
| PCB length width                                   | Max:1200*500mm<br>Min:100*100mm                                                 |
| PCB thickness                                      | 0.5-5mm                                                                         |
| PCB clamping                                       | Adjustable pressure pneumatic                                                   |
| Mounting mode                                      | Group picking and separately placing, Separately picking and separately placing |
| Mounting precision                                 | ±0.04mm                                                                         |
| Mounting speed                                     | 45000CPH                                                                        |
| No. of feeders station                             | 28PCS single module                                                             |
| No. of head                                        | 12 PCS single module                                                            |
|                                                    |                                                                                 |