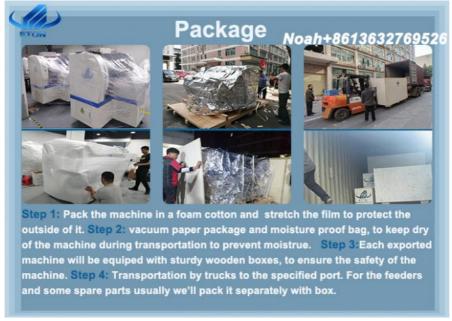

#### **Packages**

Our package step is follow the blowing:

STEP 1: Film packaging to prevent the dust and water;

STEP 2: Packing in a foam cotton stretch a film to protect the outside of the machine;

STEP 3: Vacuum paper package and moisture proof bag, to keep dry during the transportation;

STEP 4: Equip with sturdy wooden boxes to ensure the safety of the machine, then transportation by trucks to the specified

Delivery: by sea, air, land transport.

Contact me:

Whatsapp/Wechat: +8613632769526 Email: Noah@eton-mounter.com