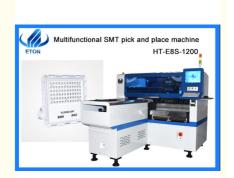

# Mid Speed SMT Pick And Place Machine Max 1.2m PCB Surface Mount Machine

# Mid speed multifunctional SMT pick and place machine Max 1.2m PCB

# **Product Specification**

Warranty: 1 YearApplicable Components: 0402

Application: LED Lights, Electrical Products, Household

Appliance

Power Supply: 380AC 50HZWeight: 1700KGMounting Speed: 45000 CPH

• Dimension: 2550\*1650\*1550mm