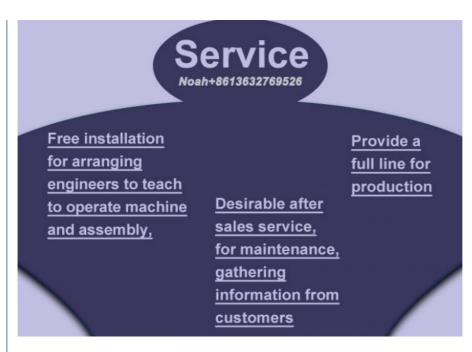

# Service

Professional solutions: Provide professional SMT Full line solutions

Free Warranty: One-year warranty factory service. All parts damaged within the warranty period shall be replaced free of charge

Free Installation: On-site free installation to ensure smooth production.

Free Technical Training: Professional training of operating and maintenance.

Free Technical Support: 7 \* 24 technical online support.

Free Software Upgrade: Offer free software upgrade whole lifetime