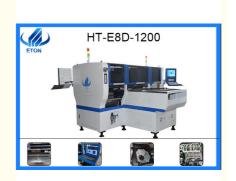

# ETON HT-E8D-1200 Pick & Place Machine With 24 Heads & 48 Feeders 90000CPH

# Dual System Multifunctional Pick & Place Machine - HT-E8D-1200 90000CPH

#### Production Introduction of Pick And Place Machine HT-E8D-1200

HT-E8D-1200 dual module multifunctional pick and place machine can produce two different products at same time taking the mounting mode of group picking and separately placing, separately picking and separately placing. It's feeding way is electric feeder with double motor with 24 PCS of head and 48 PCS of feeders station capacity can reaches 90000 CPH.

#### **HT-E8D of Technical Parameter**

| Dimension             | 3150*2250*1650mm                                                                |
|-----------------------|---------------------------------------------------------------------------------|
| PCB Size              | Max: 1200*300mm Min: 100*100mm                                                  |
| PCB Thickness         | 0.5~5mm                                                                         |
| Mounting mode         | Group picking and separately placing, separately picking and separately placing |
| Mounting precision    | ±0.04mm                                                                         |
| Mounting height       | <15mm (Automatic changing)                                                      |
| Mounting speed        | 90000 CPH                                                                       |
| No.of camera          | 4 sets Vision for the flight identification, Mark correction                    |
| Components space      | 0.2mm                                                                           |
| No.of feeders station | 48 PCS                                                                          |
| No.of head            | 24 PCS                                                                          |