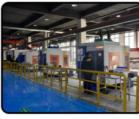

#### **Company Introduction**

# **SHENZHEN Office**

**ETON Industrial Park** 

50,000 square meters

7 buildings

300 emplyees

assembly line

**CNC** workshop

**Production line Exhibition hall** 

#### Certificates

Strong production capacity, ETON have more than 50000 square meter Industrial park in Jiangxi Province, machine capacity more than 50 units/month

133 invention patents and property technology patents, including We got 9 invention Patents, 112 practical patents, 12 software copyrights