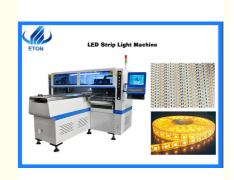

# 1M LED Strip Light Making Machine surface mounted SMT Production Line

## **Product Specification**

Machine Name: LED STRIP LIGHT MACHINE
 Application: LED Strip Light Led Tube Light

Capacity: 250000 CphWarranty: One Year

• Highlight: 1M LED Strip Light Making Machine,

surface mounted Strip Light Making Machine,

### **Product Description**

1M LED Strip Light production line making machine

COB and SMD led strip light different

With the popularity of the 'no main light lighting' design concept, LED linear light strip products are becoming more and more popular in home decoration and whole-house customization projects. Here are two LED flexible light strip products, one is an ordinary SMD LED light strip, the other is the latest COB LED strip.