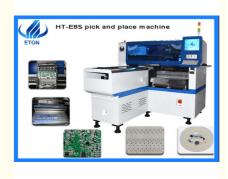

# CE SMT Mounting Machine Group Picking And Separate Placing SMT Assembly Equipment

CHINA ETON

T/T

CE, CCC, SIRA

vacuum adsorption, wooden packing

30 days after receive the down-payment

HT-E8S-1200

### HT-E8S-1200 SMT Mounting Machine magnetic linear motor 45000CPH in production

#### **Technical parameter**

HT-E8S-1200 is a smt machine specially designed for lens production with an optimal capacity of 45000CPH.

| Components                   | LED chip,capacitors,resistors,IC,RGB,shaped components etc.               |
|------------------------------|---------------------------------------------------------------------------|
| Total Weight                 | 1700kg                                                                    |
| Mounting Height              | <15mm                                                                     |
| PCB Thickness                | 0.5-5mm                                                                   |
| Display                      | Touch screen                                                              |
| Mounting Mode                | Group picking and separate placing, separate picking and separate placing |
| Software                     | R&D independently                                                         |
| Position Camera              | Vision for the flight identification + MARK correction                    |
| Input Device                 | Keyboard,Mouse                                                            |
| No. of Camera                | 2 sets of imported camera                                                 |
| PCB Length Width             | Max:1200*350mm Min:100*100mm                                              |
| Mounting repeat<br>Precision | ±0.04mm chip                                                              |
| Length*Width*Height          | 2550mm*1650mm *1550mm                                                     |
| Mounting Speed               | 45000 CPH(optimum)                                                        |
| PCB Clamping                 | Adjustable pressure pneumatic                                             |
|                              |                                                                           |