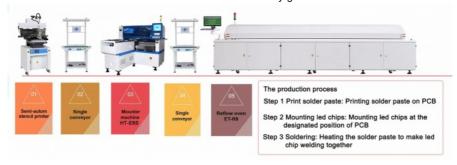

#### DOB LED Making Machine 45000CPH pick and place machine

### Product introduce

HT-E8S-1200 is a machine designed and produced by ETON with an optimum production capacity of 45000 CPH. This machine can mount large special-shaped components, such as lens, equipped with flight identification camera and Mark camera. It is suitable for mounting linear bulb, electric board ,driving, etc.