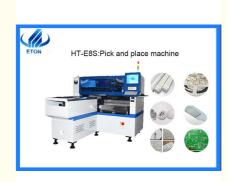

# ETON SMT Mounting Machine HT-E8S-1200 For Linear Bulb, Electric Board, Driving Making

#### DOB LED Making Machine 45000CPH pick and place machine

### Product introduce

HT-E8S-1200 is a machine designed and produced by ETON with an optimum production capacity of 45000 CPH. This machine can mount large special-shaped components, such as lens, equipped with flight identification camera and Mark camera. It is suitable for mounting linear bulb, electric board ,driving, etc.