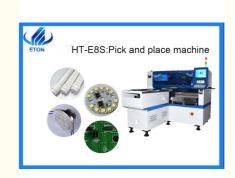

# SMT Mounting Machine Driving With Mark Camera, PCB Assembly Machine For Electric Boards

### DOB LED Making Machine 45000CPH pick and place machine

## 臣 Product introduce

HT-E8S-1200 is a machine designed and produced by ETON with an optimum production capacity of 45000 CPH. This machine can mount large special-shaped components, such as lens, equipped with flight identification camera and Mark camera. It is suitable for mounting linear bulb, electric board ,driving, etc.