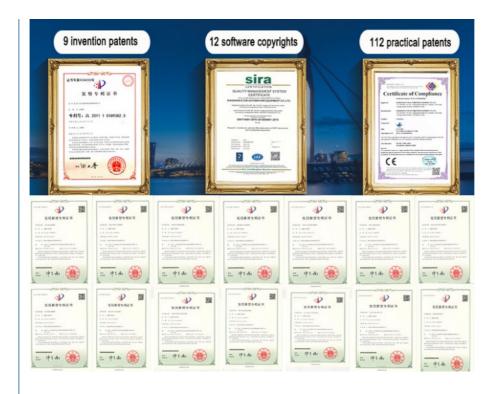

#### **Exhibition and certification**

Our company participates in exhibitions at home and abroad every year (except during the epidemic period), such as:

Overseas exhibition: India Delhi Exhibition, India Mumbai Exhibition, Pakistan Exhibition, Egypt Exhibition, Tunisia Exhibition, Thailand Exhibition,

## **ETON Exhibition**

ETON is committed to building an international brand, dominated by SMT machines, to show the world the technological strength of our brand, and to show the quality of our machines on a global scale. In the past, we have participated in many LED lighting exhibitions and professional equipment exhibitions in India, Vietnam, Thailand, Turkey, Egypt and other countries.

Our products are exported to more than 30 countries overseas, such as South Korea, India, Vietnam, Tunisia, Egypt, Turkey, Russia, Brazil, Iran and so on.And we also participate in many abroad and domestic Exhibition