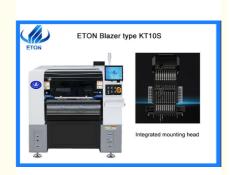

#### Machine main features

Single module X,Y,Z axis high-end magnetic linear motor, high precision than classic model Y axis double drive gantry, higher speed more stability

The placement head adopt independent vacuum detection, improve the placement performance Off-line programming, save time of changeover cycle