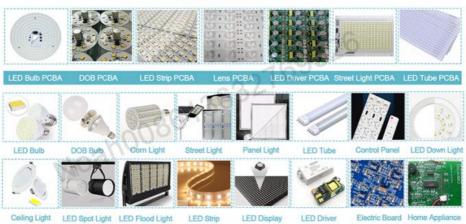

| 1460*2015*1654mm                                    |
| Total weight       | 2080kg                                              |
| PCB size           | Max:500*470mm(Length can be customized) Min:50*50mm |
| PCB thickness      | 0.5-5mm                                             |
| Mounting precision | CHIP±0.03mm, QFP±0.025mm, Cpk≥1.0(3σ)               |
| Mounting speed     | 48000 CPH(Optimal speed)                            |
| Components         | LED, capacitor, resistors, shaped components,etc    |
| Power consumption  | 220AC 50HZ 1.5KW                                    |
| Feeder station     | 52 PCS(option 104 PCS), IC tray option              |
| No. of head        | 10 PCS                                              |

#### Machine application

# **Applications**



#### Certificates

As an experienced manufacturer in SMT machine, we obtained a number of intellectual property technologies, including 9 invention patents, 200 practical patents, 49 software copyrights, with our won R&D department for production and inspection. And also earned the oversea certificates as CE, CCC, SIRA, etc.



#### Packages

- Step 1: Wrap with stretch film to prevent the equipment from.
- Step 2: Vacuum paper packaging and moisture-proof bag, so that the machine can be kept dry during transportation to prevent moisture.
- Step 3: Use straps and triangular wood to fix the machine to prevent damage to the machine during transportation.
- Step 4: Each exported machine will be equipped with sturdy export wooden boxes, to ensure that the delivered product is good.



Steep