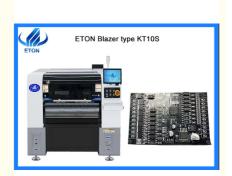

# New SMT Machine Double Drive Gantry Improved The Speed And Mounting Stability

• Condition: New

Product Name: Automatic SMT Pick And Place Machine

• Weight: 2080KG

• Highlight: Double Drive Gantry SMT Machine,

48000 CPH chip Mounter,

**Double Drive Gantry chip Mounter** 