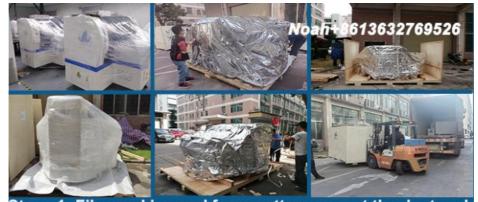

#### Packages

- Step 1: Wrap with stretch film to prevent the equipment from.
- Step 2: Vacuum paper packaging and moisture-proof bag, so that the machine can be kept dry during transportation to prevent moisture.
- Step 3: Use straps and triangular wood to fix the machine to prevent damage to the machine during transportation.
- Step 4: Each exported machine will be equipped with sturdy export wooden boxes, to ensure that the delivered product is good.

Steep 1: Film packing and foam cotton prevent the dust and water to preotect the machine;

Steep 2: Vacuum package and moisture proof bag, to keep dry of the machine during transportation;

Steep 3: Equip with sturdy wooden box and transported by trucks to the specific port.