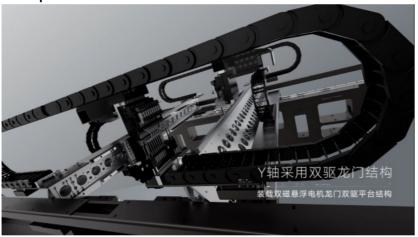

#### Double drive gantry structure

Y Axis drive by double magnetic linear motor ,higher stability

inreased by 25% compared with traditional machine, optimum placement speed reach 48000CPH

#### Machine main features

Single module X,Y,Z axis high-end magnetic linear motor, high precision than classic model Y axis double drive gantry, higher speed more stability

The placement head adopt independent vacuum detection, improve the placement performance Off-line programming, save time of changeover cycle