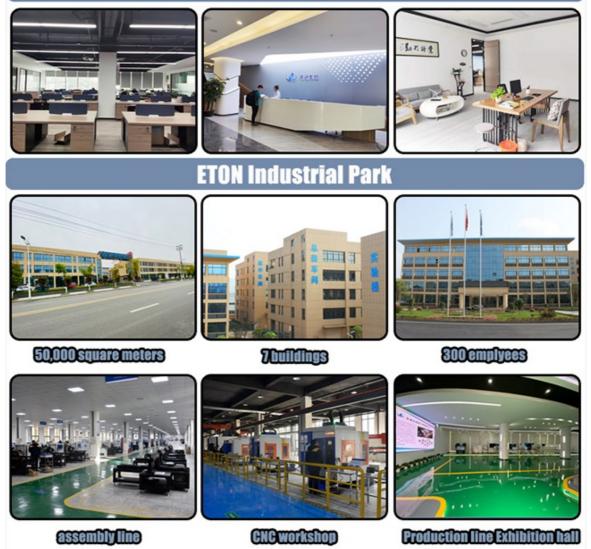

## **ETON Profile**

Shenzhen ETON Automation Equipment Co., Ltd., has devoted itself to researching SMT placement machine and its peripheral equipment for 14 years. The company also has a branch in Jiangxi Province. The total area reaches 50,000 square meters and has the largest industrial park.

# **SHENZHEN Office**

Certificates

Strong production capacity, ETON have more than 50000 square meter Industrial park in Jiangxi Province, machine capacity more than 50