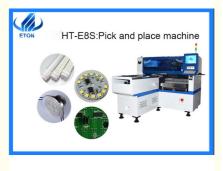

### SMT Machine LED and electric products Mounting machine pcb assembly machine

### Advantages

\*Single module magnetic linear motor multifunctional SMT machine.

\*Vision alignment flight identification, Mark correction.

\*Electronic feeder feeding system.

\*The mounting speed can reach 45000CPH.

- \*It can produce power drive, electric board, lens, DOB bulb, etc.
- \*Mounting components: LED chip, capacitors, resistors, IC, shaped components.

### **Production parameter**

| Dimension      | 2550*1650*1550mm              |  |
|----------------|-------------------------------|--|
| Weight         | 1700KG                        |  |
| PCB size       | Max.1200*500 Min.100*100mm    |  |
| PCB thickness  | 0.5-5mm                       |  |
| PCB clamping   | Adjustable pressure pneumatic |  |
| Mounting speed | 45000CPH                      |  |
| No.of feeder   | 28PCS                         |  |
| No.of head     | 12PCS                         |  |