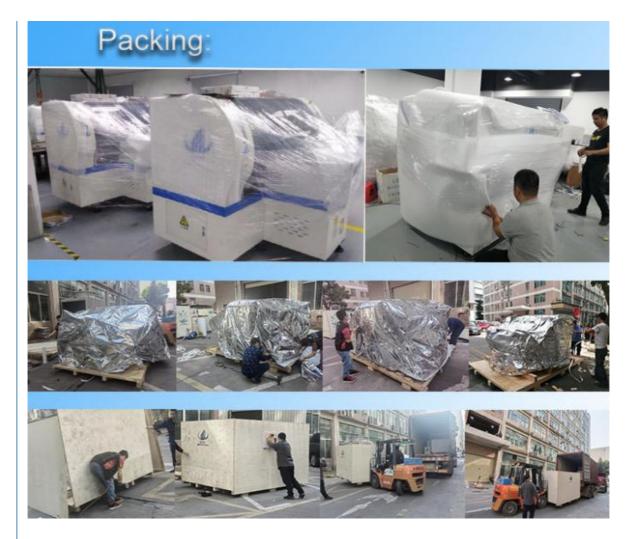

### Package and Delivery of Pick and Place Machine

Filming packing:Make the machine sanitary, clean, sealed packaging, dust and humidity; have good shock resistance, impact resistance, and good protection performance with tightness and fixity.

vacuum packing: Advantages of moisture proof, dust proof and so on.

wooden packing: It has good cushioning performance, corrosion resistance, high strength and hygroscopicity, moisture-proof and earthquakeresistant functions.