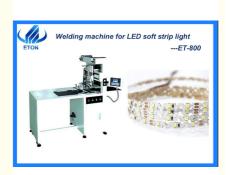

# **Automatic LED Welding Machine 600W For Soft Strip Plate PCBA**

## **Product Specification**

Warranty: 1 Year
Name: ET-800
Application: LED Soft Strip
Power Supply: 220V,50-60HZ

Condition: New

Product Name:
 LED Welding Machine For Soft Light Strip

Plate

• Dimension: 1600\*1200\*1400 (Length\*Width\*Height)

• Equipment Power: 600W

• Highlight: LED Welding Machine For Soft Strip,

**LED Welding Machine For strip light** 

## Automatic welding machine save manpower for soft strip plate PCBA

## Scope of application:

LED soft light plate soldering machine application range: suitable for LED monochromatic light, 5050 RGB lamp string, lamp belt, lamp strip and other products

| Item                   | parameter                                      |
|------------------------|------------------------------------------------|
| Device name            | LED welding machine for soft light strip plate |
| Model                  | ET-800                                         |
| control mode           | 32 position DSP                                |
|                        | 2 iron heads work at the same time             |
| Working stroke         | X axis 350MM,Z axis 150MM,platform 1000MM      |
| Repeatability accuracy | ±0.05mm                                        |
| Equipment power        | 600w                                           |
| Power Supply           | 220V,50-60HZ                                   |
| weight                 | 100KG                                          |
| Size                   | 1600*1200*1400(Length*Width*Height)            |