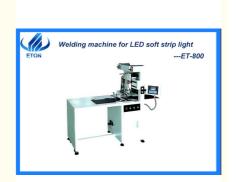

# **Automatic LED Welding Machine 600W For Soft Strip Plate PCBA**

## **Product Specification**

Warranty: 1 Year
Name: ET-800
Application: LED Soft Strip
Power Supply: 220V,50-60HZ

Condition: New

Product Name:
 LED Welding Machine For Soft Light Strip

Plate

• Dimension: 1600\*1200\*1400 (Length\*Width\*Height)

• Equipment Power: 600W

• Highlight: LED Welding Machine For Soft Strip,

**LED Welding Machine For strip light** 

## Automatic welding machine save manpower for soft strip plate PCBA