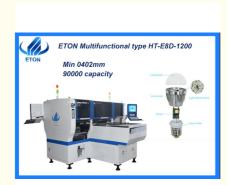

# 90000CPH SMT Mounter Double Arm Double Module Pick Place Machine For Tube/Strip/Bulb Light

### **Product Specification**

• Dimension: 1950\*2250\*1650mm

• PCB Size: Max: 600\*300mm Min: 100\*100mm

• PCB Thickness: 0.5~5mm

Mounting Mode: Group Picking And Separately Placing.

separately Picking And Separately Placing

• Mounting Precision: ±0.04mm

Mounting Height: <15mm (Automatic Changing)</li>

Mounting Speed: 90000 CPH
Components Space: 0.2mm
No.of Feeders Station: 48 PCS
No.of Head: 24 PCS
Power: 380AC 50Hz

Power Consumption: 8KW

• Highlight: 9w CPH SMT Mounter,

Pick Place Machine For Bulb Light, Pick Place Machine Double Module