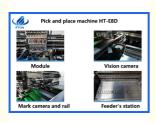

#### **Product description**

HT-E8D SMT pick and place machine is for led, lens,capacitors, resistors, IC, Shaped components, etc. Apply to Led lamp manufacturer, PCB production line etc.

HT-E8D is a dual module dual system multi-functional SMT pick and place machine.At the same time the production of two different products. Vision for the flight identification, mark correction. And it's identified the correct position by camera. So it's high precision and good stability.

#### Specific technical parameter

| Length*Width*Hei<br>ght | 3150mm*22500mm *1650mm                                       |
|-------------------------|--------------------------------------------------------------|
| Total Weight            | 2000kg                                                       |
| PCB Length Width        | Max:1200*300mm Min:100*100mm                                 |
| Mounting<br>Precision   | ±0.02mm chip                                                 |
| Mounting Speed          | 90000 CPH(optimum)                                           |
| Components<br>Speed     | 0.2mm                                                        |
| Power                   | 380AC 50HZ                                                   |
| Power<br>Consumption    | 8kw                                                          |
| No. of feeders          | 4*20PCS                                                      |
| Components              | led, lens,capacitors, resistors, IC, Shaped components, etc. |