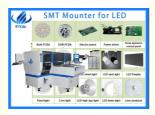

## Fully Automatic Multifunctional Dual Module Magnetic Linear Motor Making Machine 90000CPH LED Pick And Place Machine

#### **Product description**

HT-E8D SMT pick and place machine is for led, lens,capacitors, resistors, IC, Shaped components, etc. Apply to Led lamp manufacturer, PCB production line etc.

HT-E8D is a dual module dual system multi-functional SMT pick and place machine.At the same time the production of two different products. Vision for the flight identification, mark correction. And it's identified the correct position by camera. So it's high precision and good stability.