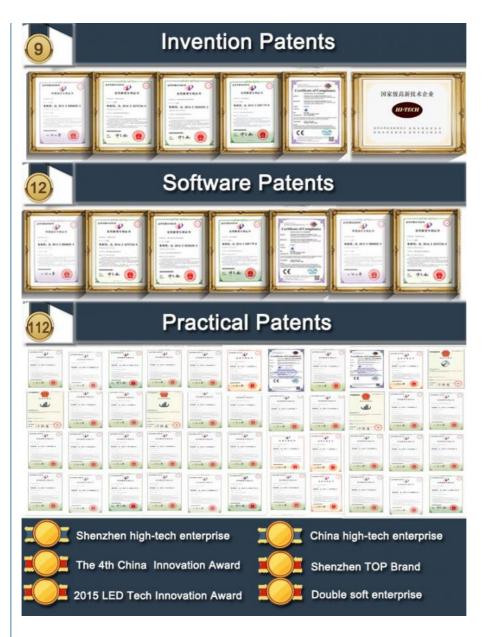

#### Certificates

Nowadays, ETON has obtained a number of intellectual property technologies, including 9 invention patents, 112 practical patents, 12 software copyrights.