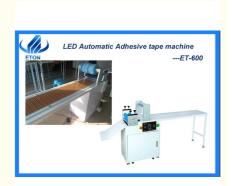

#### Product introduction:

According to the customer requirements, to solve the soft light, hard light, S lamp, lamp panel, LED backlight and other products with the consistency of the quality cost of artificial gum, difficult problem, this equipment after repeated research, testing, the grand launch of ET-600 plate with double-sided adhesive machine.

#### **Product features:**

High efficiency: 5 meter soft light bar, for example, an hourly capacity of 5000 meters

High quality: double-sided adhesive non bias, the product qualified rate of 99%

The provincial Manual: a machine instead of 6-8 people's work output, simple operation

#### **Product function:**

Can realize a variety of products automatically paste double-sided adhesive function;

The machine feeding can be fully automatic, semi-automatic switching;

Glue height adjustable, can be changed according to different product height;

Double-sided adhesive width adjustable, can adjust the width of double-sided adhesive according to different product sizes, can be arbitrarily switched;

It can realize single or multi stick double glue at the same time, and the efficiency is higher.