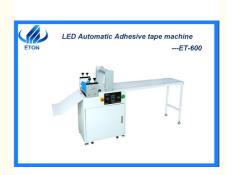

#### Product introduction:

According to the customer requirements, to solve the soft light, hard light, S lamp, lamp panel, LED backlight and other products with the consistency of the quality cost of artificial gum, difficult problem, this equipment after repeated research, testing, the grand launch of ET-600 plate with double-sided adhesive machine.

#### **Product features:**

High efficiency: 5 meter soft light bar, for example, an hourly capacity of 5000 meters

High quality: double-sided adhesive non bias, the product qualified rate of 99%

The provincial Manual: a machine instead of 6-8 people's work output, simple operation

#### **Product function:**

Can realize a variety of products automatically paste double-sided adhesive function;

The machine feeding can be fully automatic, semi-automatic switching;

Glue height adjustable, can be changed according to different product height;

Double-sided adhesive width adjustable, can adjust the width of double-sided adhesive according to different product sizes, can be arbitrarily switched;

It can realize single or multi stick double glue at the same time, and the efficiency is higher.