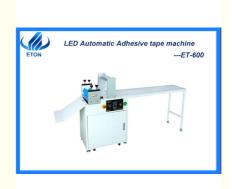

# LED Soft Light Adhesive Tape Machine Suitable For Various LED Sticking **Gum Products**

#### Adhesive tape machine suitable for various LED sticking gum products

#### Description

According to the customer requirements, to solve the soft light, hard light, S lamp, lamp panel, LED backlight and other products with the consistency of the quality cost of artificial gum, difficult problem, this equipment after repeated research, testing, the grand launch of ET-600 plate with double-sided adhesive machine.