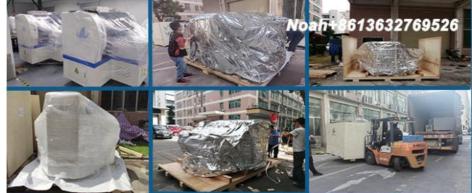

### Packages

Step 1: Packing in film package to prevent dust and water to the machine Step 2: Packing in foam cotton to protect the outside of the machine Step 3: Packing in vacuum package to keep dry of the machine during transportation Step 4: Transportation by truck to specified port

Steep 1: Film packing and foam cotton prevent the dust and water to preotect the machine;

Steep 2: Vacuum package and moisture proof bag, to keep dry of the machine during transportation;

Steep 3: Equip with sturdy wooden box and transported by trucks to the specific port.