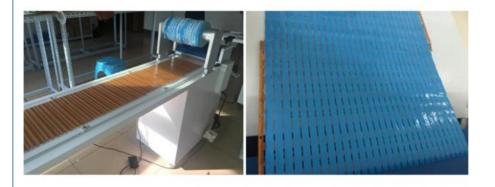

### **Adhesive tape machine parts**

### **Product function:**

Can realize a variety of products automatically paste double-sided adhesive function; The machine feeding can be fully automatic, semi-automatic switching; Glue height adjustable, can be changed according to different product height; Double-sided adhesive width adjustable, can adjust the width of double-sided adhesive according to different product sizes, can be arbitrarily switched; It can realize single or multi stick double glue at the same time, and the efficiency is higher. **Parameter:** Voltage: 220V 50-60HZ Power: 40W Weight: about 70KG