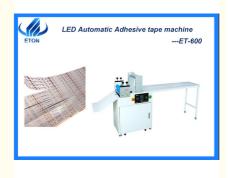

# LED Soft Light Adhesive Tape Machine Suitable For Various LED Sticking **Gum Products**

#### Adhesive tape machine suitable for various LED sticking gum products

#### Description

According to the customer requirements, to solve the soft light, hard light, S lamp, lamp panel, LED backlight and other products with the consistency of the quality cost of artificial gum, difficult problem, this equipment after repeated research, testing, the grand launch of ET-600 plate with double-sided adhesive machine.