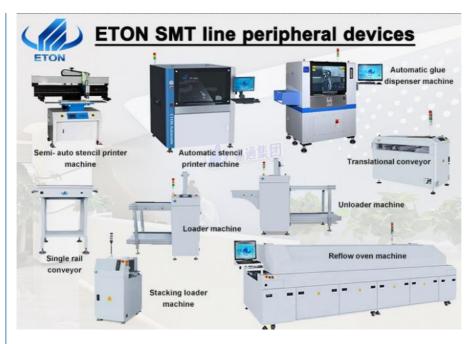

Our advantage

We can provide SMT line solution for you!

Pick and place machine/reflow oven/stencil printer/pcb conveyor/SPI/AOI.etc 1.Light Factory for :led bulbs,DOB,lens,panel light,downlight,streetlight,tube,0.5m,1m strip light,etc. 2.Provide Overseas engineers for Free installation and free training. 3.TOP brand of China SMT machine manufacturer,500 employees for ETON

### **Related machine**

We can provide a whole SMT production line, led light production line:

- 1. Pick and place machine
- 2. Loader machine
- 3. Conveyor machine
- 4. Stencil printer machine
- 5. Reflow oven machine
- 6. Unloader machine
- 7. Solder paste mixer
- 8. Roll to roll led strip light assembly machine