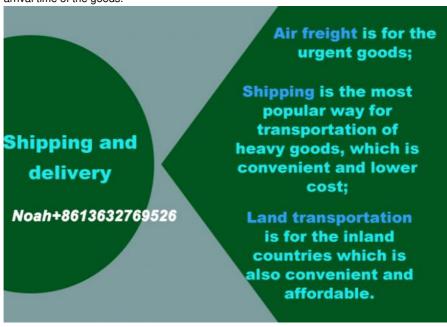

## **Shipping and Delivery**

As to the part of shipping and delivery, there are three ways for your reference, and different way is for different situations:

Land transportation: suitable for inland countries and it is affordable;

Air freight: for urgent good, and it is the most expensive transportation way;

Shipping: It's suitable for heavy goods, and the convenience and lower cost of shipping which is easy for clients to accept the arrival time of the goods.