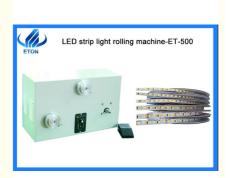

## Saving worker the PVC cover or not led strip light Rolling machine

#### **Description**

Outside Size:450\*250\*290(MM) Input Voltage:220V,50-60HZ

Power:15W Weight:about 8 KG **Main Function:** 

The machine may manufacture's led strip light's wide range: 0~ 25mm. Assembling 3M double adhesive type and led Strip liaht

The machine may manufacture led strip light type: waterproof, no waterproof, have the PVC cover or not led strip light.

The Production capacity is 1000 Meter/per hour on the basis of skillful worker.

The efficiency is double than last machine. And save one worker. And easy, fast.

The machine's reel has Clockwise and counterclockwise direction, the aim is that led inside or outside

May adjust the manufacturing speed.

Operate the machine's process is very easy, When the strip light is distorted, may use foot to stop it.