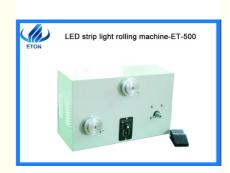

## Saving worker the PVC cover or not led strip light Rolling machine

#### **Description**

Outside Size:450\*250\*290(MM) Input Voltage:220V,50-60HZ

Power:15W Weight:about 8 KG **Main Function:** 

The machine may manufacture's led strip light's wide range: 0~ 25mm. Assembling 3M double adhesive type and led Strip liaht

The machine may manufacture led strip light type: waterproof, no waterproof, have the PVC cover or not led strip light.

The Production capacity is 1000 Meter/per hour on the basis of skillful worker.

The efficiency is double than last machine. And save one worker. And easy, fast.

The machine's reel has Clockwise and counterclockwise direction, the aim is that led inside or outside

May adjust the manufacturing speed.

Operate the machine's process is very easy, When the strip light is distorted, may use foot to stop it.