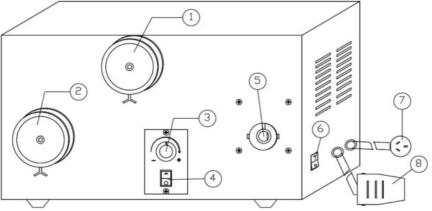

## Machine's parts notes

May use the structure to adjust the force on the basis of strip light's width.

Fix 3M double adhesive type

Adjust speed button

Power Switch

Fix Reel position, Automatic run.

Direction Switch, The direction is clockwise when position, or not will be counterclockwise.

220V Power input line, three phase.

Foot Switch, Control the machine's movement or not.