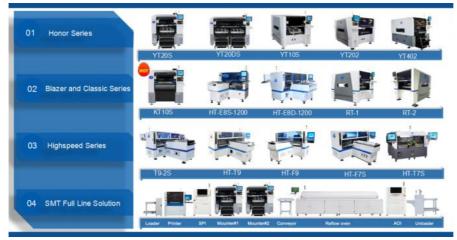

## Related machine

We can provide a whole SMT production line, led light production line:

- 1. Pick and place machine
- 2. Loader machine
- 3. Conveyor machine
- 4. Stencil printer machine
- 5. Reflow oven machine
- 6. Unloader machine
- 7. Solder paste mixer
- 8. Roll to roll led strip light assembly machine