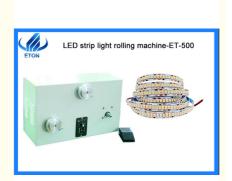

# High Efficiency No Waterproof LED Strip Light Rolling Machine 220V 50-60HZ ET-500

## **Product Specification**

Application: LED StripPower Supply: 220V,50-60HZWarranty: 1 Year

• Name: ET-500

Product Name:
LED Strip Rolling Machine

• Weight: 8kg

• Outside Size: 450\*250\*290 (MM)

• Power: 15W

#### Parameter:

Outside Size:450\*250\*290(MM) Input Voltage:220V,50-60HZ Power:15W

Weight:about 8 KG