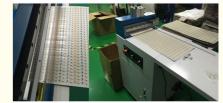

#### Description

At present the industry upgrading process, many customers use lights connected to the 5 meter board solder, improve product quality and improve production efficiency, but the consistency of light bar edge width requirements higher, easy to strip butt welding plate, solve weld, false welding, welding fracture problems. Automation equipment R & d after repeated tests, the grand launch of ET-550 plate with double-sided adhesive machine.

#### **Product features:**

High efficiency: hourly capacity of 10000 meters, about 900 puzzle board;

High quality: plate lamp, strip edge, incision uniformity, easy to light strip welding position, convenient positioning;