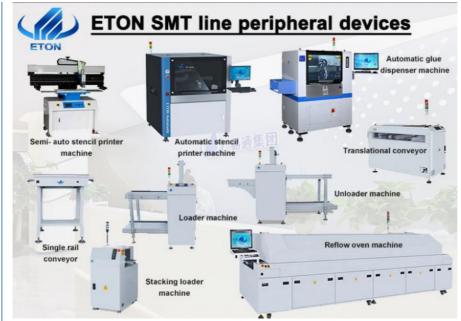

## Related machine

We can provide a whole SMT production line, led light production line:

- 1. Pick and place machine
- 2. Loader machine
- 3. Conveyor machine
- 4. Stencil printer machine
- 5. Reflow oven machine
- 6. Unloader machine
- 7. Solder paste mixer
- 8. Roll to roll led strip light assembly machine