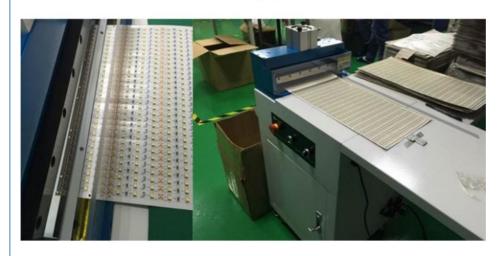

#### Description

At present the industry upgrading process, many customers use lights connected to the 5 meter board solder, improve product quality and improve production efficiency, but the consistency of light bar edge width requirements higher, easy to strip butt welding plate, solve weld, false welding, welding fracture problems. Automation equipment R & d after repeated tests, the grand launch of ET-550 plate with double-sided adhesive machine.

#### **Product features:**

High efficiency: hourly capacity of 10000 meters, about 900 puzzle board;

High quality: plate lamp, strip edge, incision uniformity, easy to light strip welding position, convenient positioning;

Wide use: one machine, multi-purpose, applicable to the mainstream FPC board, including: soft light bar, S type light bar, panel light.