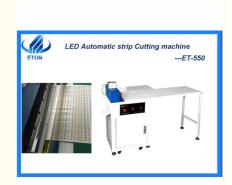

# **Product Specification**

Warranty: 1 YearName: ET-550

Application: Soft Light Bar, S Type Light Bar, Panel Light.

• Power Supply: 220V,50-60HZ

Condition: New

Product Name:
 LED Soft Light Cutting Machine

• Dimension: Length 1500MM, Width 350MM, Height

900MM

• Gas Source: 0.4-0.65Mpa

• Highlight: High Efficiency LED light Cutting Machine,

led soft lighting cutting machine, soft light bar SMT Cutting Machine

#### **Product parameter:**

Efficiency: about 10000 meters per hour, light bar, about 900 puzzle board;

Gas source: 0.4-0.65Mpa; Voltage: 220V 50-60HZ;

Power: 100W;

Machine size: Length 1500MM, Width 350MM, Height 900MM